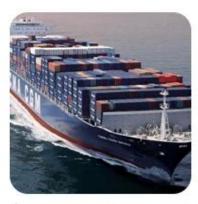

### Less container load (LCL)

With our less than container load (LCL) services, we offer guaranteed capacity, regular and frequent departures and a vast choice of destinations – whether on intercontinental or short sea routes.

### Full container load (FCL)

**FCL** 

Full container load (FCL) is offered on a door-to-door or port-to-port basis and everything in between all over the world. We position containers at your facility to fit your schedule and offer flexible schedules to and from locations worldwide to meet even the most demanding shipping requirements. Whatever the destination, we will deliver your cargo on time and within budget – across borders, across continents and across the globe.

|      | L(Meter) | W(Meter) | H(Meter) | Volume(CBM) | Weight(TON) |
|------|----------|----------|----------|-------------|-------------|
| 20GP | 5.89     | 2.35     | 2.38     | 25-28       | 17.5        |
| 40GP | 12.03    | 2.35     | 2.38     | 55-58       | 26          |
| 40HQ | 12.03    | 2.35     | 2.69     | 65-68       | 26          |
| 45HQ | 13.55    | 2.35     | 2.69     | 75-78       | 24.5        |