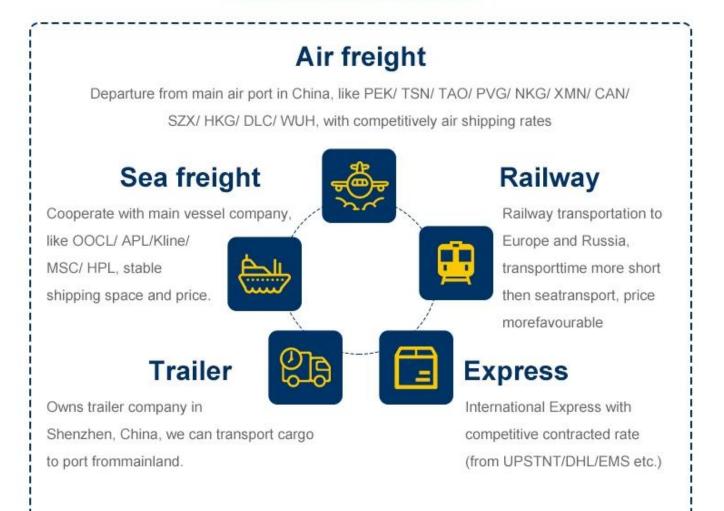

# Why choose Railway serviceThe railway

shipping makes transporting time much shorter than by sea but cost much less than by air . A very good choice within tradational sea shipping and air shipping.

- 1. Chongqing, China Alataw Pass Kazakhstan-Russia Belarus Poland (15 days) Germany (Hamburg / Duisburg 16 days)
- 2. -Chengdu ,China -Alataw Pass Kazakhstan-Russia Belarus Poland (Lodz ,13 days) Germany (Nuremberg, 15 days) -Netherlands (16 days)
- -Xi'an --Alataw Pass Kazakhstan-Russia Belarus -Poland (12~14 days to malaszewicze / Wawsaw ) -Germany ( Hamburg /Munich 16 days )
- 4. Changsha, China Manzhouli Russia Belarus Poland ( malaszewicze, 20days )

#### 2 .Our versatile service - make overall plan

To be as a professional shipping agent with more than 15 years' experience, our services include sea (FCL /LCL), air, express from any places of China to Worldwide.

## Main Shipping Service