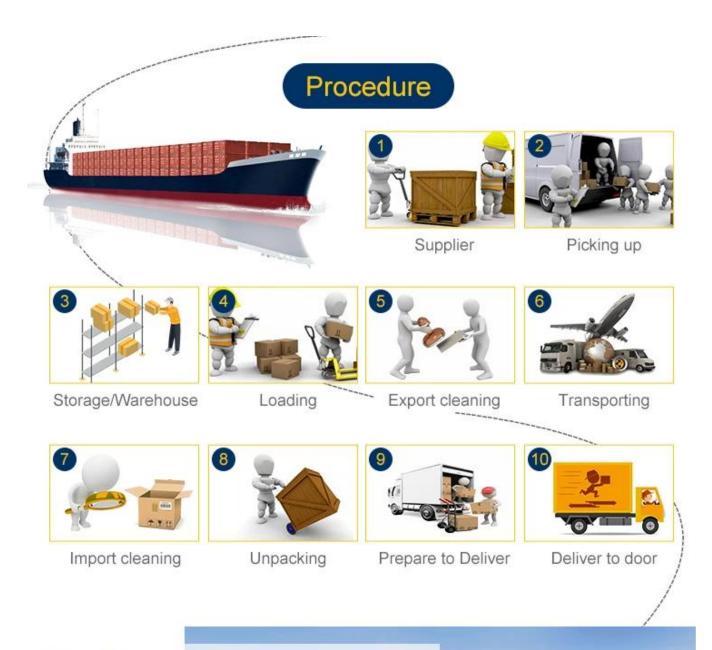

5.Paste Amazon pallet lable four side of each pallets6.Sea/Air shipping from China to Amazon warehouse7.Make customs clearance in destination country8.Make an appointment with Amazon

Our Services We are a Class A freight forwarder offering air freight service for more than 10 years. 365 days/24hours support service.We have partner offices in more than 80 countries and cooperational agent from all over the world which will help to handle your shipments.Collect and delivery services(door to door) .Our Price 10% less than average. Handling airport from china Shenzhen;Guangzhou;Shanghai;Qingdao;Xiamen;Beijing; Hongkong. Airport of Destination Alll over world FBA warehouse,America,Europe,Oceania, Latin America,Africa,Asia.Payment method Alibaba Trade Assurance;T/T;Western union

#### Warehouse storage consolidation service in China

Sunny Worldwide Logistics are offering warehouse service as one of our main services

apart from Sea shipping , air shipping, express shipping to Worldwide. We mainly devoted to helping the customers who need to import from or export to China, our target is through offering versatile services , so that really make work of clients easier, at the same time, expand the cooperation with Sunny, to reach win-win cooperation.

#### 2 .Our versatile service - make overall plan

To be as a professional shipping agent with more than 15 years' experience, our services include sea (FCL /LCL), air, express from any places of China to Worldwide.