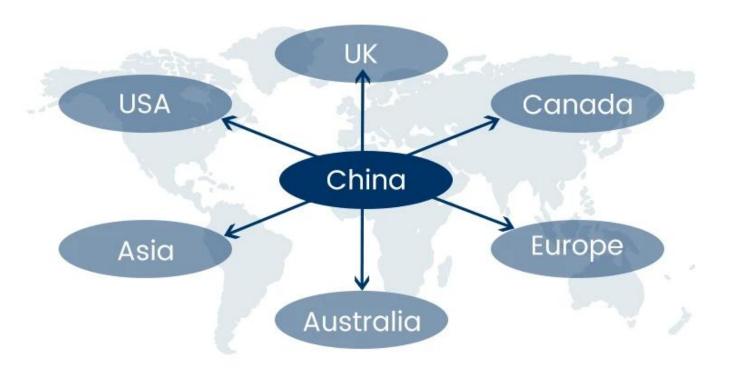

#### 1) International Sea Transport Resources

Lots of worldwide seaowner is our partner, it can help to ship your cargo anywhere in

the world with a rich network of shipping routes.

# **Serive Routes**

These area is our advantage routes, we're able to provide more competitve cost for you.

|                           | Sunny Worldwide Logistics (SZ) Limited  Shipping Time                               |                  |                |                   |              |                  |  |  |
|---------------------------|-------------------------------------------------------------------------------------|------------------|----------------|-------------------|--------------|------------------|--|--|
| Shipping&<br>Main Service | America                                                                             | Europe           | Japan          | Southeast<br>Asia | Australia    | Other<br>Country |  |  |
| Amazon FBA                | DDP<br>5-6days                                                                      | DDP<br>6-7days   | DDP<br>4-5days | DDP<br>3-4days    | 2-3 days     | NO<br>Service    |  |  |
| Express                   | 2-3 days                                                                            | 2-3 days         | 2-3 days       | 2-3 days          | 2-3 days     | 4-5 days         |  |  |
| Sea Freight               | DDP<br>18-22days                                                                    | DDP<br>20-25days | DDP<br>5-7days | DDP<br>5-7days    | Port TO Port |                  |  |  |
| Air Freight               | Airline :EK AA PO CA HU NH EY TK OZ CZ CX BY, etc. Airport to airport plus delivery |                  |                |                   |              |                  |  |  |