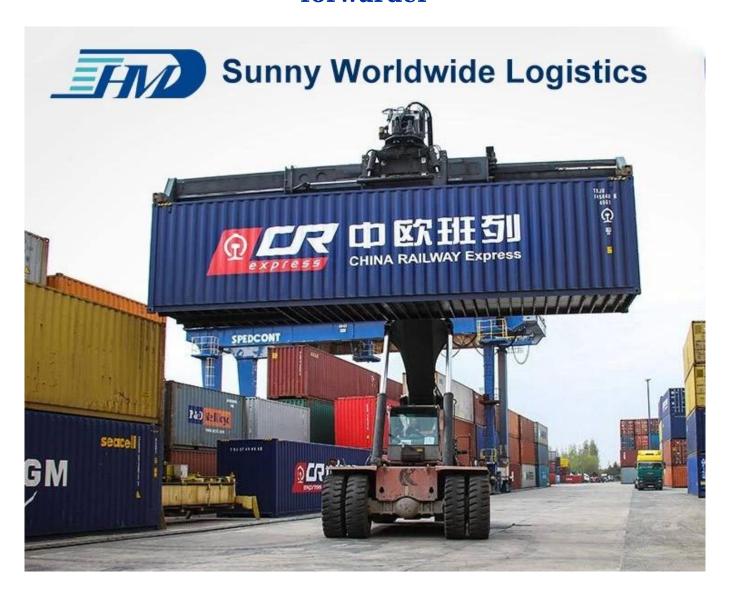

## Yuxinou China-Europe Railway Freight

Directly transport to Duisburg only 16 day

Loading at the area of South China Departure on Chongqing railway station.

The train will not be unloading container on any station.

Intermodal railway freight shipping involves the combination of freight shipping by rail and truck.

Almost always, a rail shipment will need the help of a truck.

The truck takes the freight from the rail hub to its final destination.

## Railway Transportation Advantage

Save 60% time compare with sea freight Save 80% cost compare with air freight