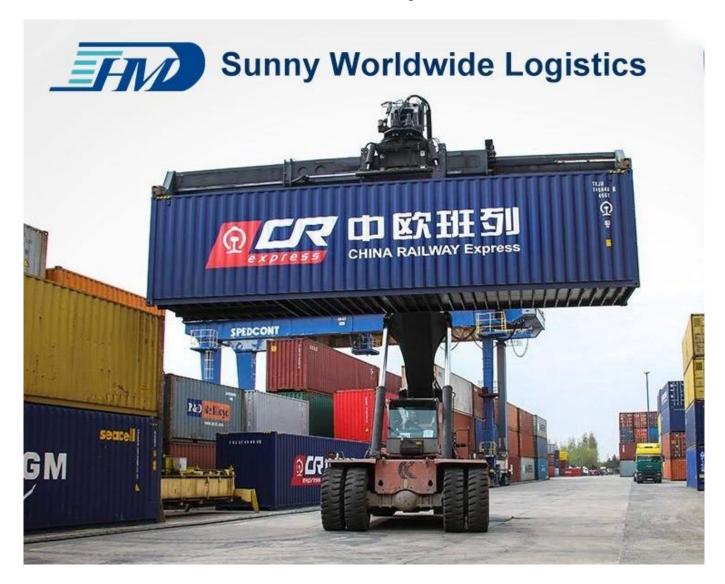

## Yuxinou China-Europe Railway Freight

Directly transport to Duisburg only 16 day

Loading at the area of South China Departure on Chongqing railway station.

The train will not be unloading container on any station.

Intermodal railway freight shipping involves the combination of freight shipping by rail and truck.

Almost always, a rail shipment will need the help of a truck.

The truck takes the freight from the rail hub to its final destination.

## Railway Transportation Advantage

Save 60% time compare with sea freight Save 80% cost compare with air freight