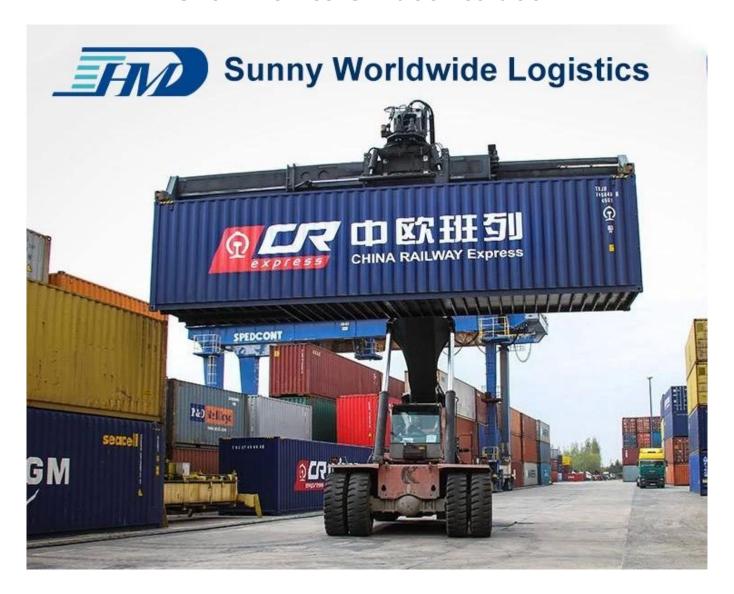

## Yuxinou China-Europe Railway Freight

Directly transport to Duisburg only 16 day

Loading at the area of South China Departure on Chongqing railway station.

The train will not be unloading container on any station.

Intermodal railway freight shipping involves the combination of freight shipping by rail and truck.

Almost always, a rail shipment will need the help of a truck.

The truck takes the freight from the rail hub to its final destination.

## Railway Transportation Advantage

Save 60% time compare with sea freight Save 80% cost compare with air freight