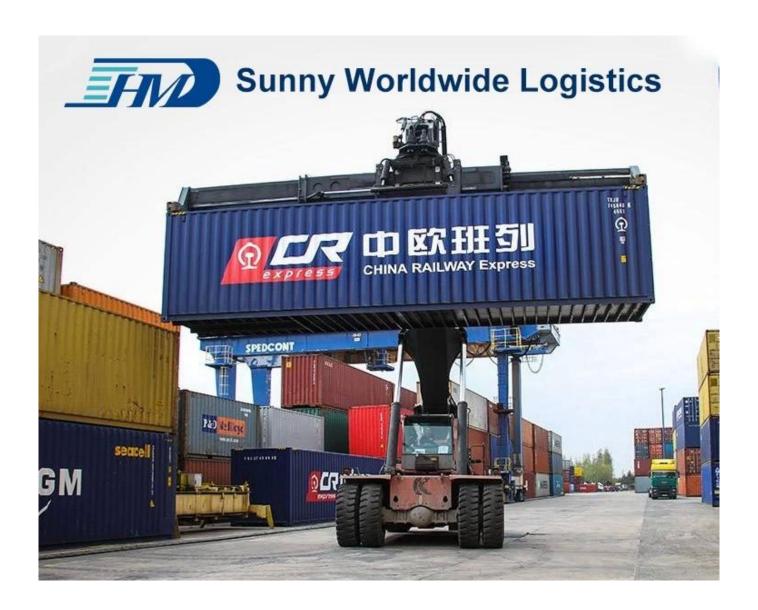

## fba freight forwarder Yuxinou China-Europe Railway

## Yuxinou China-Europe Railway Freight

Directly transport to Duisburg only 16 day

Loading at the area of South China Departure on Chongging railway station.

The train will not be unloading container on any station.

Intermodal railway freight shipping involves the combination of freight shipping by rail and truck.

Almost always, a rail shipment will need the help of a truck.

The truck takes the freight from the rail hub to its final destination.

Do you need freight transportation for long distances, hazmat materials, or extremely heavy items[]

Shipping by train shipping offers huge cost savings over traditional truckload shipping.

Not to mention it's better for the environment too!