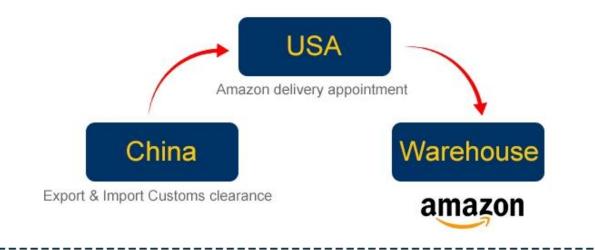

# Amazon service what we can do for you1.Consolidate

- different supplier goods for one shipment
- 2.Warehouse
- 3.Paste Amazon lable for each carton
- 4. Make pallet for all you goods
- 5.Paste Amazon pallet lable four side of each pallets
- 6.Sea/Air shipping from China to Amazon warehouse
- 7.Make customs clearance in destination country
- 8. Make an appointment with Amazon

#### **Amazon FBA**

Amazon FBA door to door delivery service from China to all Amazon sites ( USA,U.K.Germany France Canada Australia Japan Spanish Italy Singapore)