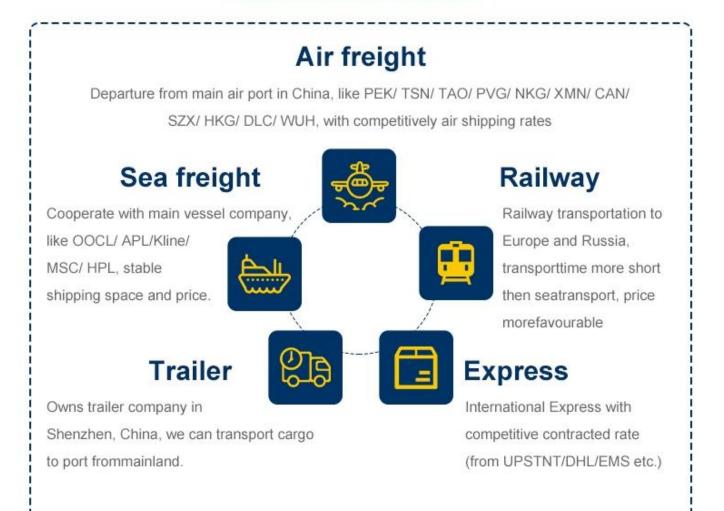

# Why choose Railway service The railway shipping

makes transporting time much shorter than by sea but cost much less than by air . A very good choice within tradational sea shipping and air shipping.

 Chongqing, China - Alataw Pass - Kazakhstan-Russia - Belarus - Poland (15 days)
Germany (Hamburg /Duisburg 16 days)
- Chengdu , China - Alataw Pass - Kazakhstan-Russia - Belarus -Poland (Lodz ,13 days) - Germany (Nuremberg, 15 days) - Netherlands (16 days)
- Xi'an -- Alataw Pass - Kazakhstan-Russia - Belarus -Poland (12~14 days to malaszewicze / Wawsaw) -Germany (Hamburg /Munich 16 days)
- Changsha, China - Manzhouli - Russia - Belarus - Poland (malaszewicze, 20days)

#### 2 .Our versatile service - make overall plan

To be as a professional shipping agent with more than 15 years' experience, our services include sea (FCL /LCL), air, express from any places of China to Worldwide.

## Main Shipping Service