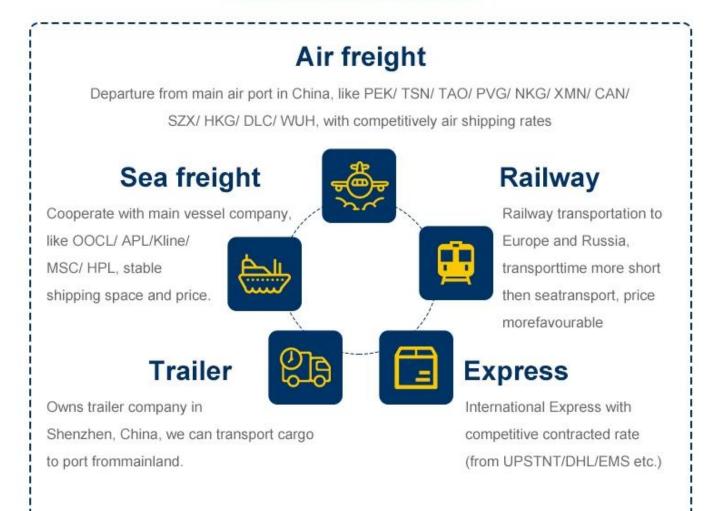

# **Reliable international Sea freight** service

- 1.Contracted sea freight (LCL&FCL) from top sea carrier companies.
- 2.Local office in all over China main ports to handle the shipment.
- 3.Buyer's consolidation (7days storage free for our warehouse).
- 4.Pack and repack service.
- 5.Quality control
- 6.Door to door delivery service (one station service.you just order the goods and wait the goods in your home ,that is fine)
- 7.Insurance
- 8.Documentation service (Fumigation,Certification of original)
- 9. Dropshipping to protect your business secret.

## **Reliable international Air freight** service

1) Export from all main airports in China such as GuangZhou,ShenZhen,NingBo, ShangHai,QingDao,XiaMen,HongKong,BeiJing.

# Why choose Railway service

The railway shipping makes transporting time much shorter than by sea but cost much less than by air . A very good choice within tradational sea shipping and air shipping.

### Main Shipping Service