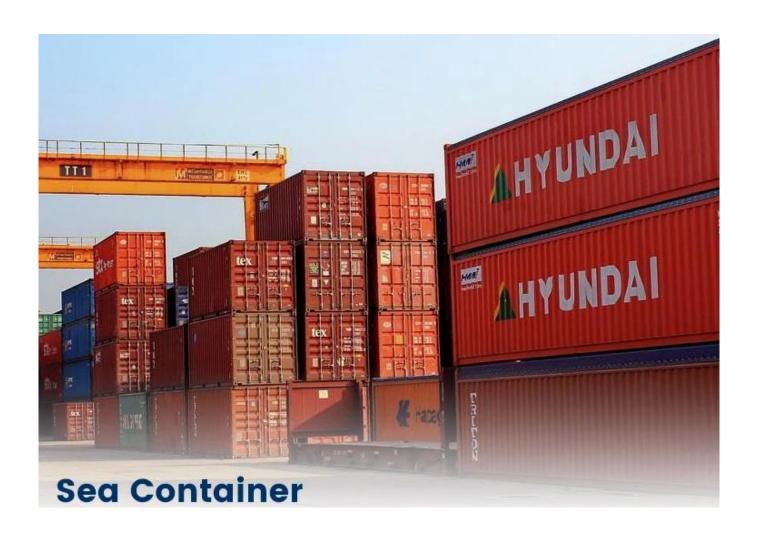

### Less container load (LCL)

With our less than container load (LCL) services, we offer guaranteed capacity, regular and frequent departures and a vast choice of destinations – whether on intercontinental or short sea routes.

### Full container load (FCL)

**FCL** 

Full container load (FCL) is offered on a door-to-door or port-to-port basis and everything in between all over the world. We position containers at your facility to fit your schedule and offer flexible schedules to and from locations worldwide to meet even the most demanding shipping requirements. Whatever the destination, we will deliver your cargo on time and within budget – across borders, across continents and across the globe.

|      | L(Meter) | W(Meter) | H(Meter) | Volume(CBM) | Weight(TON) |
|------|----------|----------|----------|-------------|-------------|
| 20GP | 5.89     | 2.35     | 2.38     | 25-28       | 17.5        |
| 40GP | 12.03    | 2.35     | 2.38     | 55-58       | 26          |
| 40HQ | 12.03    | 2.35     | 2.69     | 65-68       | 26          |
| 45HQ | 13.55    | 2.35     | 2.69     | 75-78       | 24.5        |