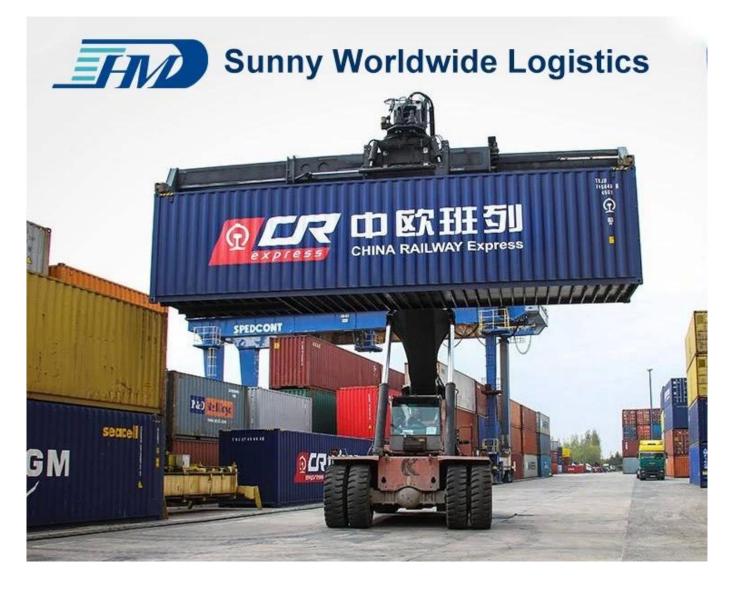

## From China to Europe Chongqing Railway Transportation Shipping

## Yuxinou China-Europe Railway Freight

### Directly transport to Duisburg only 16 day

Loading at the area of South China Departure on Chongqing railway station.

The train will not be unloading container on any station.

Intermodal railway freight shipping involves the combination of freight shipping by rail and truck.