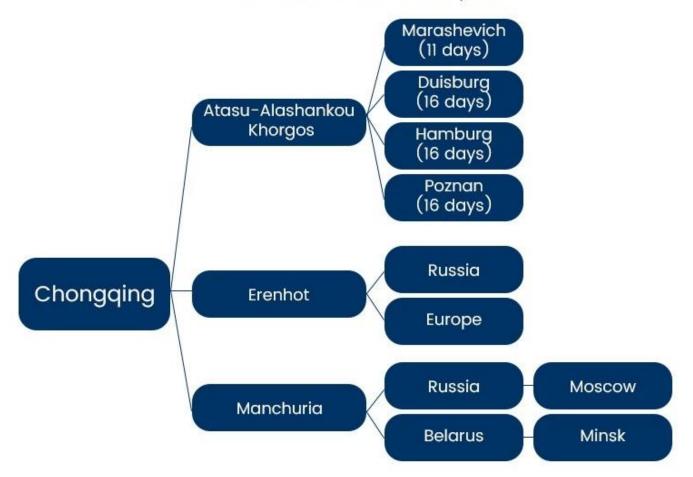

## **Serive Routes**

These area is our advantage routes, we're able to provide more competitve cost for you.China-Europe railway, Central Asia railway, China-Russia railway, International multimodal transport

## **Railway Transportation Advantage**

Save 60% time compare with sea freight Save 80% cost compare with air freight

| FCL                                                                        | LCL                                                               |  |
|----------------------------------------------------------------------------|-------------------------------------------------------------------|--|
| ✓ Booking container                                                        | Delivery to door service                                          |  |
| <ul> <li>Trucking from main city in China</li> <li>to Chongqing</li> </ul> | <ul> <li>Pcik up cargo from supplier in</li> <li>China</li> </ul> |  |
| <ul> <li>Customs clearance and Europe</li> <li>door delivery</li> </ul>    | <ul> <li>Provide customs clearance</li> <li>service</li> </ul>    |  |
| ✓ Stable Shipping time                                                     | ✓ Regula Schedule per week                                        |  |
| <ul> <li>Arrange T1 docs for transfer to<br/>destination</li> </ul>        |                                                                   |  |

| POL       | POD          | SCHEDULE            | т/т    |
|-----------|--------------|---------------------|--------|
| Chongqing | Malaszewicze | Wed./Thu./Fri./Sat. | 16days |
| Chongqing | Moscow       | Tue.                | 16days |
| Chongqing | Duisburg     | Everyday            | 16days |
| Chongqing | Hambuty      | Sun.                | 16days |