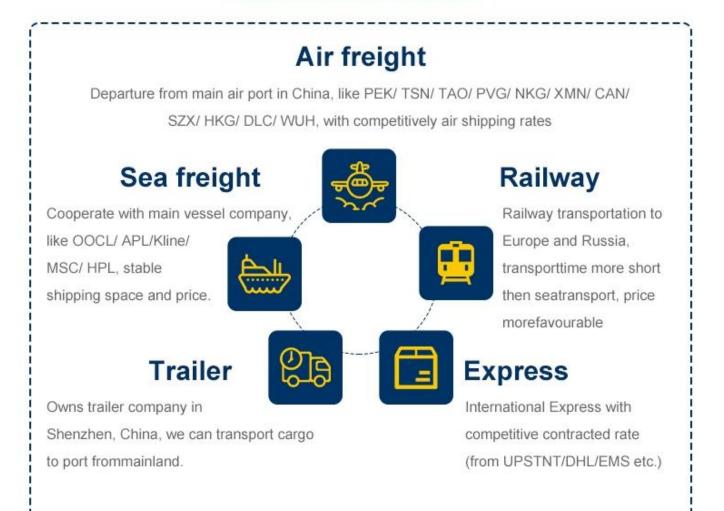

## Why choose Railway service The railway

shipping makes transporting time much shorter than by sea but cost much less than by air . A very good choice within tradational sea shipping and air shipping.

Our Services We are a Class A freight forwarder offering air freight service for more than 10 years. 365 days/24hours support service.We have partner offices in more than 80 countries and cooperational agent from all over the world which will help to handle your shipments.Collect and delivery services(door to door) .Our Price 10% less than average.

#### 2 .Our versatile service - make overall plan

To be as a professional shipping agent with more than 15 years' experience, our services include sea (FCL /LCL), air, express from any places of China to Worldwide.