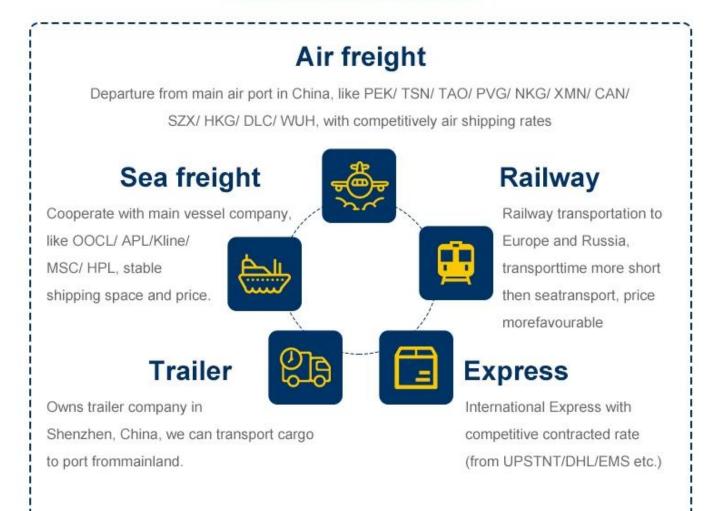

# Why choose Railway service

The railway shipping makes transporting time much shorter than by sea but cost much less than by air . A very good choice within tradational sea shipping and air shipping.

#### Main Route to Euroup & transit time

 Chongqing, China -Alataw Pass - Kazakhstan-Russia - Belarus -Poland (15 days)
Germany (Hamburg /Duisburg 16 days)
-Chengdu , China -Alataw Pass - Kazakhstan-Russia - Belarus -Poland (Lodz ,13 days) - Germany (Nuremberg, 15 days) -Netherlands (16 days)
-Xi'an --Alataw Pass - Kazakhstan-Russia - Belarus -Poland (12~14 days to malaszewicze / Wawsaw) -Germany (Hamburg /Munich 16 days)
- Changsha, China -Manzhouli -Russia - Belarus -Poland (malaszewicze, 20days)

#### 2 .Our versatile service - make overall plan

To be as a professional shipping agent with more than 15 years' experience, our services include sea (FCL /LCL), air, express from any places of China to Worldwide.