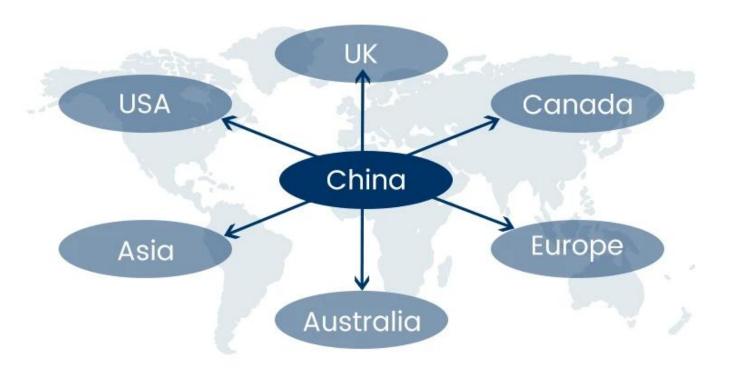

# **5) Strong Custom Clearance Ability**

Proficient in customs clearance and tax rates in the United States, Europe, Australia, etc.,

customs clearance 1-2 days earlier.

# **Serive Routes**

These area is our advantage routes, we're able to provide more competitve cost for you.

|                           | Sunny Worldwide Logistics (SZ) Limited  Shipping Time                               |                  |                |                   |              |                  |  |  |
|---------------------------|-------------------------------------------------------------------------------------|------------------|----------------|-------------------|--------------|------------------|--|--|
| Shipping&<br>Main Service | America                                                                             | Europe           | Japan          | Southeast<br>Asia | Australia    | Other<br>Country |  |  |
| Amazon FBA                | DDP<br>5-6days                                                                      | DDP<br>6-7days   | DDP<br>4-5days | DDP<br>3-4days    | 2-3 days     | NO<br>Service    |  |  |
| Express                   | 2-3 days                                                                            | 2-3 days         | 2-3 days       | 2-3 days          | 2-3 days     | 4-5 days         |  |  |
| Sea Freight               | DDP<br>18-22days                                                                    | DDP<br>20-25days | DDP<br>5-7days | DDP<br>5-7days    | Port TO Port |                  |  |  |
| Air Freight               | Airline :EK AA PO CA HU NH EY TK OZ CZ CX BY, etc. Airport to airport plus delivery |                  |                |                   |              |                  |  |  |