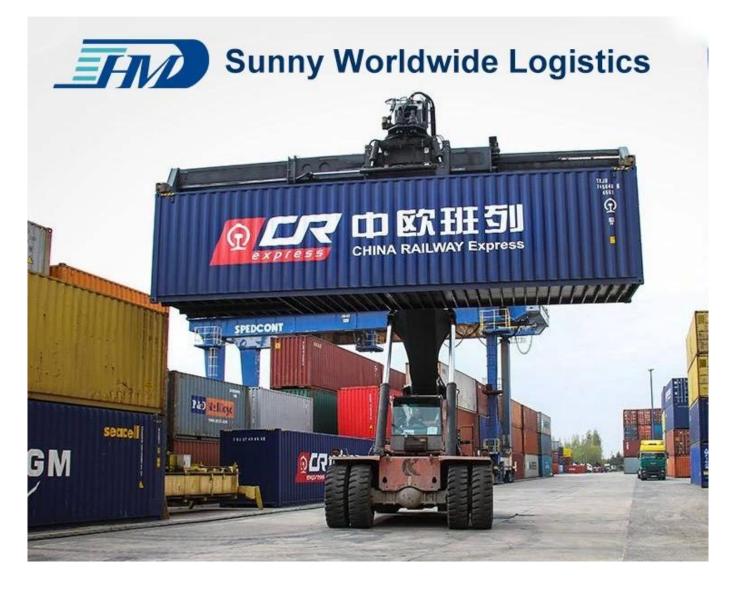

## Yuxinou China-Europe Railway Freight

### Directly transport to Duisburg only 16 day

Loading at the area of South China Departure on Chongqing railway station.

The train will not be unloading container on any station.

Intermodal railway freight shipping involves the combination of freight shipping by rail and truck.

## **Serive Routes**

These area is our advantage routes, we're able to provide more competitve cost for you.China-Europe railway, Central Asia railway, China-Russia railway, International multimodal transport