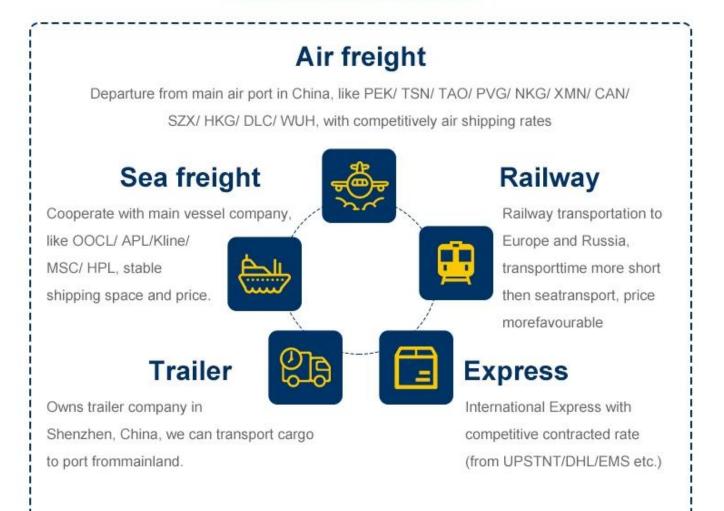

#### International Logistics Companies Air Freight China Forwarder To USA

# Why choose Railway service The railway

shipping makes transporting time much shorter than by sea but cost much less than by air . A very good choice within tradational sea shipping and air shipping.

- 1. Chongqing, China Alataw Pass Kazakhstan-Russia Belarus Poland (15 days) Germany (Hamburg / Duisburg 16 days)
- Chengdu , China Alataw Pass Kazakhstan-Russia Belarus -Poland (Lodz ,13 days) - Germany (Nuremberg, 15 days) - Netherlands (16 days)
- -Xi'an --Alataw Pass Kazakhstan-Russia Belarus -Poland (12~14 days to malaszewicze / Wawsaw ) -Germany ( Hamburg /Munich 16 days )
- 4. Changsha, China Manzhouli Russia Belarus Poland ( malaszewicze, 20days )

Our Services We are a Class A freight forwarder offering air freight service for more than 10 years. 365 days/24hours support service.We have partner offices in more than 80 countries and cooperational agent from all over the world which will help to handle your shipments.Collect and delivery services(door to door) .Our Price 10% less than average.

Handling airport from china Shenzhen;Guangzhou;Shanghai;Qingdao;Xiamen;Beijing; Hongkong. Airport of Destination Alll over world FBA warehouse,America,Europe,Oceania, Latin America,Africa,Asia.Payment method Alibaba Trade Assurance;T/T;Western union

#### 2 .Our versatile service - make overall plan

To be as a professional shipping agent with more than 15 years' experience, our services include sea (FCL /LCL), air, express from any places of China to Worldwide.