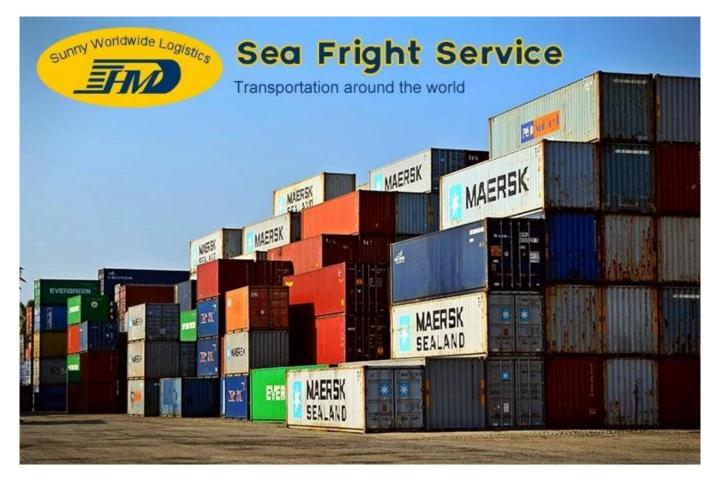

#### International Logistics Companies Air Freight China Forwarder To USA



# Why choose Railway service The railway

shipping makes transporting time much shorter than by sea but cost much less than by air . A very good choice within tradational sea shipping and air shipping.

- 1. Chongqing, China Alataw Pass Kazakhstan-Russia Belarus Poland (15 days) Germany (Hamburg / Duisburg 16 days)
- Chengdu , China Alataw Pass Kazakhstan-Russia Belarus -Poland (Lodz ,13 days) - Germany (Nuremberg, 15 days) - Netherlands (16 days)
- -Xi'an --Alataw Pass Kazakhstan-Russia Belarus -Poland (12~14 days to malaszewicze / Wawsaw ) -Germany ( Hamburg /Munich 16 days )
- 4. Changsha, China Manzhouli Russia Belarus Poland ( malaszewicze, 20days )

### Procedure

- 01 SWW contacts your supplier to arrange picking up or loading and trucking.
- 02 SWW arranges to book the space, cus