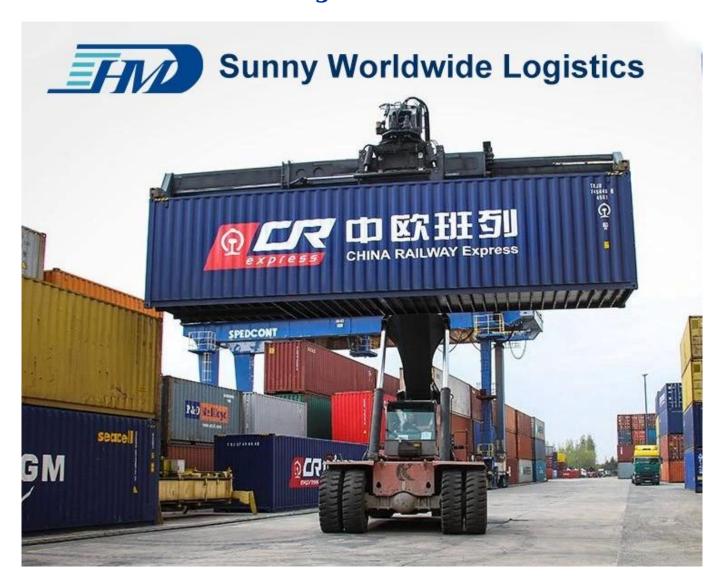

## Yuxinou China-Europe Railway Freight

Directly transport to Duisburg only 16 day

Loading at the area of South China Departure on Chongqing railway station.

The train will not be unloading container on any station.

Intermodal railway freight shipping involves the combination of freight shipping by rail and truck.

Almost always, a rail shipment will need the help of a truck.

The truck takes the freight from the rail hub to its final destination.

## **Serive Routes**

These area is our advantage routes, we're able to provide more competitve cost for you.China-Europe railway, Central Asia railway, China-Russia railway, International multimodal transport