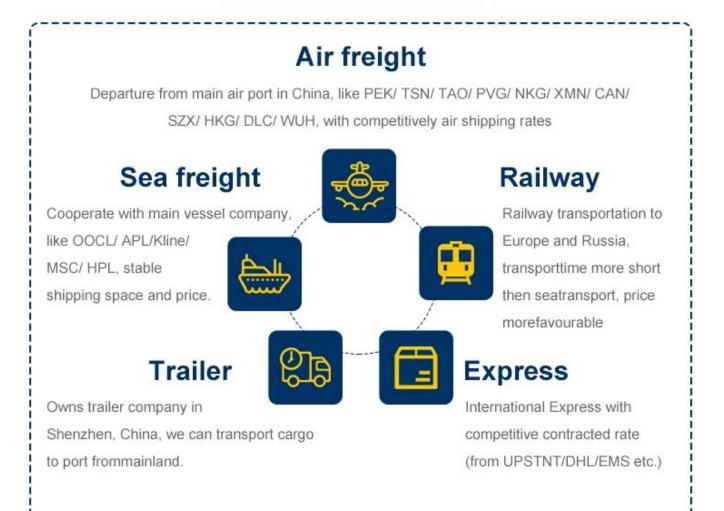

#### Reliable international <u>Sea freight</u> service

- 1.Contracted sea freight (LCL&FCL) from top sea carrier companies.
- 2.Local office in all over China main ports to handle the shipment.
- 3.Buyer's consolidation (7days storage free for our warehouse).
- 4.Pack and repack service.
- 5.Quality control
- 6.Door to door delivery service (one station service.you just order the goods and wait the goods in your home ,that is fine)
- 7.Insurance
- 8.Documentation service (Fumigation, Certification of original)
- 9. Dropshipping to protect your business secret.

## Stable shipping space and Competitive price

Cooperate with major vessel companies Like OOCL/ APL/ Kline/ MSC/HPL/COSCO/MAERSK

- 1.We are 9 years Alibaba gold supplier .**Trade Assurance service** is available for us.
- 2.Walmart/HUAWEI/COSTCO choose us as their designate logistics provider over 5 years.3. Once USA clients sent us inquiry. arround **80.3 percent** of USA clients cooperation
- with us successfully.

#### Main Route to Euroup & transit time

International railway shipping to Europe free custom tax and duties train transportation

- 1. Consolidate different supplier goods for one shipment
- 2.Warehouse
- 3.Paste Amazon lable for each carton
- 4. Make pallet for all you goods

5.Paste Amazon pallet lable four side of each pallets6.Sea/Air shipping from China to Amazon warehouse7.Make customs clearance in destination country8.Make an appointment with Amazon

Our Services We are a Class A freight forwarder offering air freight service for more than 10 years. 365 days/24hours support service.We have partner offices in more than 80 countries and cooperational agent from all over the world which will help to handle your shipments.Collect and delivery services(door to door) .Our Price 10% less than average. Handling airport from china Shenzhen;Guangzhou;Shanghai;Qingdao;Xiamen;Beijing; Hongkong. Airport of Destination Alll over world FBA warehouse,America,Europe,Oceania, Latin America,Africa,Asia.Payment method Alibaba Trade Assurance;T/T;Western union