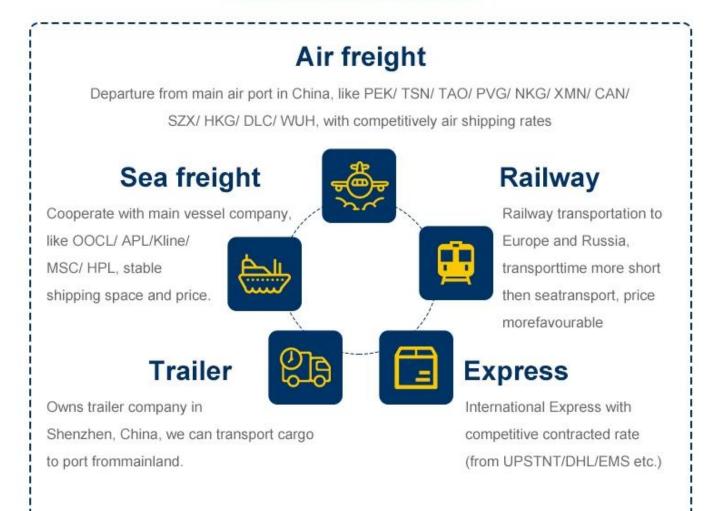

Our Services We are a Class A freight forwarder offering air freight service for more than 10 years. 365 days/24hours support service.We have partner offices in more than 80 countries and cooperational agent from all over the world which will help to handle your shipments.Collect and delivery services(door to door) .Our Price 10% less than average.

# Why choose Railway serviceThe railway

shipping makes transporting time much shorter than by sea but cost much less than by air . A very good choice within tradational sea shipping and air shipping.

- 1. Chongqing, China Alataw Pass Kazakhstan-Russia Belarus Poland (15 days) Germany (Hamburg / Duisburg 16 days)
- 2. -Chengdu ,China -Alataw Pass Kazakhstan-Russia Belarus Poland (Lodz ,13 days) Germany (Nuremberg, 15 days) -Netherlands (16 days)
- -Xi'an --Alataw Pass Kazakhstan-Russia Belarus -Poland (12~14 days to malaszewicze / Wawsaw ) -Germany ( Hamburg /Munich 16 days )
- 4. Changsha, China Manzhouli Russia Belarus Poland ( malaszewicze, 20days )

#### 2 .Our versatile service - make overall plan

To be as a professional shipping agent with more than 15 years' experience, our services include sea (FCL /LCL), air, express from any places of China to Worldwide.