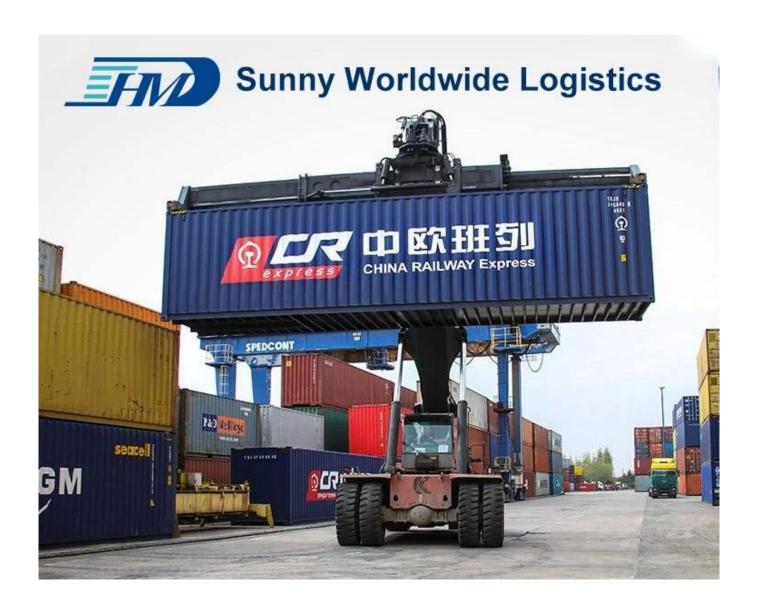

## International Yuxinou China-Europe Railway Freight from China to Global

## Yuxinou China-Europe Railway Freight

Directly transport to Duisburg only 16 day

Loading at the area of South China Departure on Chongging railway station.

The train will not be unloading container on any station.