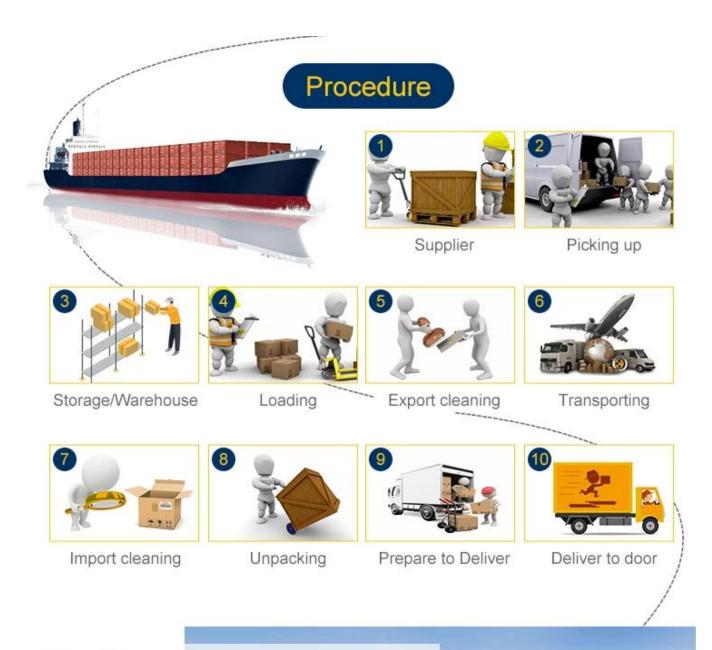

5.Paste Amazon pallet lable four side of each pallets6.Sea/Air shipping from China to Amazon warehouse7.Make customs clearance in destination country8.Make an appointment with Amazon

Our Services We are a Class A freight forwarder offering air freight service for more than 10 years. 365 days/24hours support service.We have partner offices in more than 80 countries and cooperational agent from all over the world which will help to handle your shipments.Collect and delivery services(door to door) .Our Price 10% less than average. Handling airport from china Shenzhen;Guangzhou;Shanghai;Qingdao;Xiamen;Beijing; Hongkong. Airport of Destination Alll over world FBA warehouse,America,Europe,Oceania, Latin America,Africa,Asia.Payment method Alibaba Trade Assurance;T/T;Western union

#### Warehouse storage consolidation service in China

Sunny Worldwide Logistics are offering warehouse service as one of our main services

apart from Sea shipping , air shipping, express shipping to Worldwide. We mainly devoted to helping the customers who need to import from or export to China, our target is through offering versatile services , so that really make work of clients easier, at the same time, expand the cooperation with Sunny, to reach win-win cooperation.