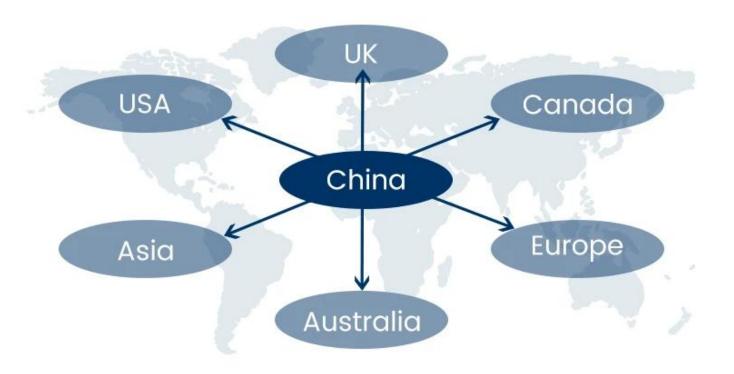

#### 1) International Sea Transport Resources

Lots of worldwide seaowner is our partner, it can help to ship your cargo anywhere in the world with a rich network of shipping routes.

## **Serive Routes**

These area is our advantage routes, we're able to provide more competitve cost for you.

|                           | Sunny Worldwide Logistics (SZ) Limited  Shipping Time                               |                  |                |                   |              |                  |  |  |
|---------------------------|-------------------------------------------------------------------------------------|------------------|----------------|-------------------|--------------|------------------|--|--|
| Shipping&<br>Main Service | America                                                                             | Europe           | Japan          | Southeast<br>Asia | Australia    | Other<br>Country |  |  |
| Amazon FBA                | DDP<br>5-6days                                                                      | DDP<br>6-7days   | DDP<br>4-5days | DDP<br>3-4days    | 2-3 days     | NO<br>Service    |  |  |
| Express                   | 2-3 days                                                                            | 2-3 days         | 2-3 days       | 2-3 days          | 2-3 days     | 4-5 days         |  |  |
| Sea Freight               | DDP<br>18-22days                                                                    | DDP<br>20-25days | DDP<br>5-7days | DDP<br>5-7days    | Port TO Port |                  |  |  |
| Air Freight               | Airline :EK AA PO CA HU NH EY TK OZ CZ CX BY, etc. Airport to airport plus delivery |                  |                |                   |              |                  |  |  |