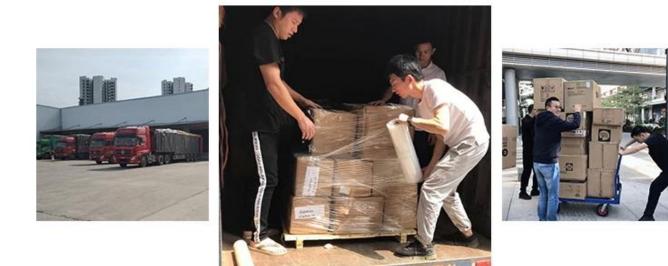

### Procedure

- 01 SWW contacts your supplier to arrange picking up or loading and trucking.
- 02 SWW arranges to book the space, customs clearance and send the goods on board.
- **03** SWW issues the invoice and copy of b/l to you for payment.
- 04 SWW releases the original b/l or Telex to you or your shipper once all payment arrives.
- 05 SWW offers weekly (working day) report to update the status of your shipment.

#### Consolidate cargo

We can collect 1 Pickup your goodsfrom different suppliers,consolidateall goods together at our warehouseand then combim ONE shipmentsend to you by airfreight / Express(Couriers)