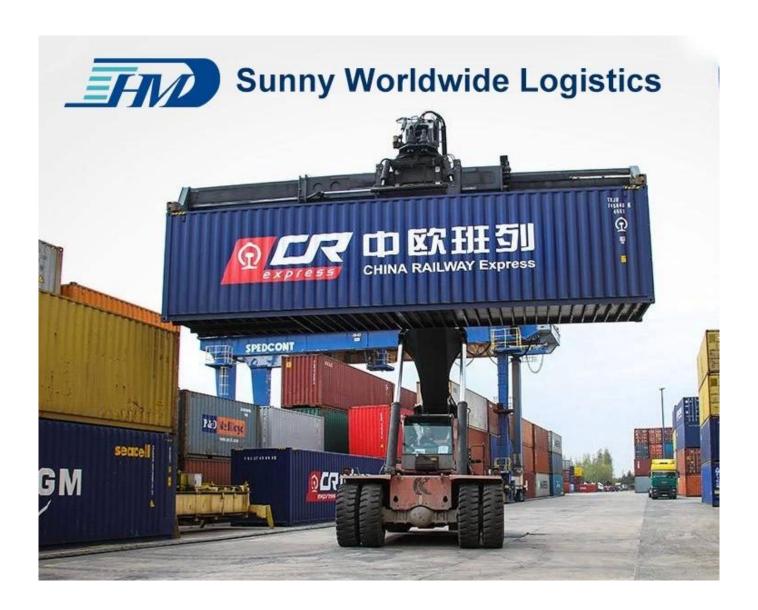

## ONLY 16Days Yuxinou China-Europe Railway Freight

## Yuxinou China-Europe Railway Freight

Directly transport to Duisburg only 16 day

Loading at the area of South China Departure on Chongging railway station.

The train will not be unloading container on any station.