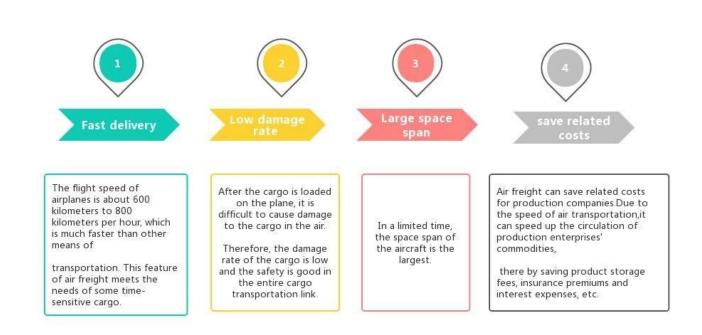

professional DDP sea freight Door to door from china to Cebu Manila Philippines best rates service shipping



# **Advantages of Air Freight**



### Why choose Sunny?

Door to port, door to door, no problems for us, and we try our best door to your heart.

 $\square$ We are **logistic babysitters** of your cargoes.  $\square$ Have a **professional team** division of labor and cooperation.

□We own 1800□ class A office in Shenzhen, and welcome to video talk at any time.

Shipping Partner of the Most Famous enterprises like Walmart /Costco /Huawei ,with more than 10 years business.

□ Proficient in customs clearance and tax rates in the United States, Europe, Australia, etc., customs clearance 1-2 days earlier.

#### What Customers Said?



### **Main Service**

**Sea Freight**: Cooperate with main vessel company.like OOCL APLKline/ MSC/ HPL, stable shipping space and price.



**Air Freight**: Departure from main air port in China