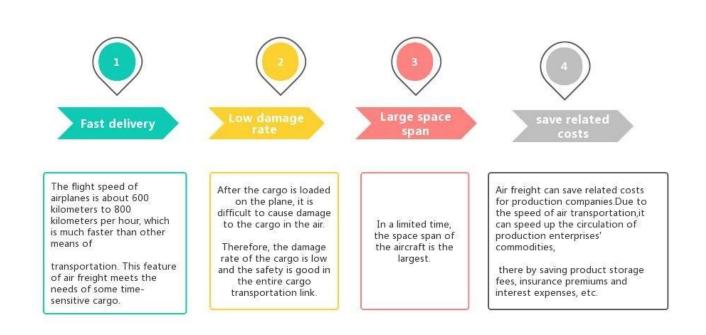

professional Door to door from china to Singapore DDP sea freight best rates service shipping



## **Advantages of Air Freight**



## Why choose Sunny?

Door to port, door to door, no problems for us, and we try our best door to your heart.

☐ We are **logistic babysitters** of your cargoes. ☐ Have a **professional team** division of labor and cooperation.

[]We own 1800 class A office in Shenzhen, and welcome to video talk at any time.

Shipping Partner of the Most Famous enterprises like Walmart /Costco /Huawei ,with more than 10 years business.

□ Proficient in customs clearance and tax rates in the United States, Europe, Australia, etc., customs clearance 1-2 days earlier.

### **What Customers Said?**



#### **Main Service**

**Sea Freight**: Cooperate with main vessel company.like OOCL APLKline/ MSC/ HPL, stable shipping space and price.



**Air Freight**: Departure from main air port in China, like PEK/ TSN