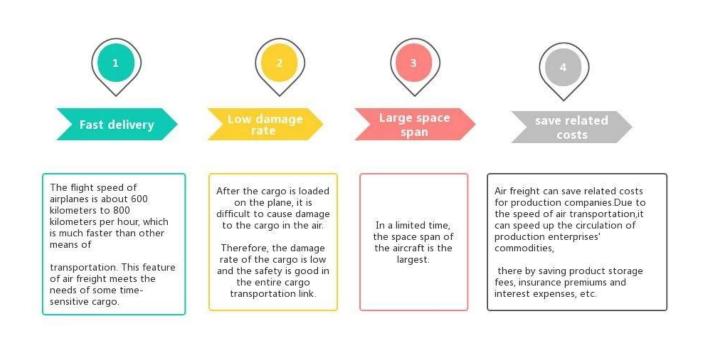

professional best rates sea freight shipping door to door from china service ddp service to Singapore



## **Advantages of Air Freight**



## Why choose Sunny?

Door to port, door to door, no problems for us, and we try our best door to your heart.

☐ We are **logistic babysitters** of your cargoes. ☐ Have a **professional team** division of labor and cooperation.

[]We own 1800 class A office in Shenzhen, and welcome to video talk at any time.

Shipping Partner of the Most Famous enterprises like Walmart /Costco /Huawei ,with more than 10 years business.

□ Proficient in customs clearance and tax rates in the United States, Europe, Australia, etc., customs clearance 1-2 days earlier.

### **What Customers Said?**



#### **Main Service**

**Sea Freight**: Cooperate with main vessel company.like OOCL APLKline/ MSC/ HPL, stable shipping space and price.



**Air Freight**: Departure from main air port in China, like PEK/ TSN