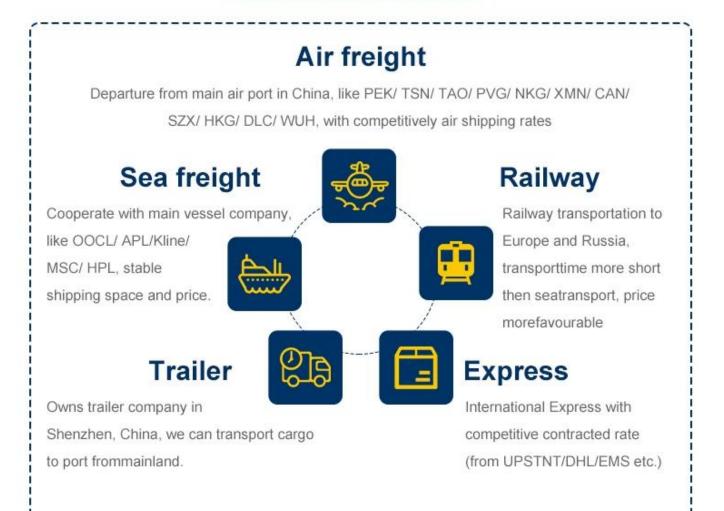

#### 2 .Our versatile service - make overall plan

To be as a professional shipping agent with more than 15 years' experience, our services include sea (FCL /LCL), air, express from any places of China to Worldwide.

## Main Shipping Service