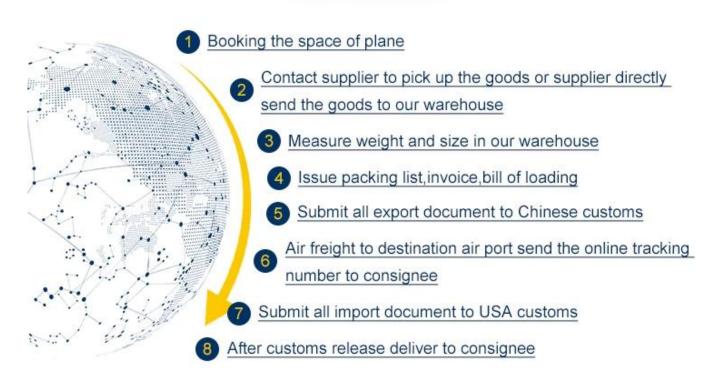

#### **Reliable international Air freight service**

- 1) Export from all main airports in China such as GuangZhou, ShenZhen, NingBo, ShangHai, QingDao, XiaMen, HongKong, BeiJing.
- 2) Mainly route:
  - North America : USA(LAX/JFK/DEN/MIA/MCI /ATL /ORD/ DFW /MEM /PHX etc.), Canada (YYC /YEG/YUL/YYZ/YVR), etc.
  - Europe : United Kingdom(LHR),France(CDG),Germany(BER/FRA/LEJ),Italy(MXP), Finland (HEL), Netherlands ( AMS),Poland ( WAW),Spain ( BCN)