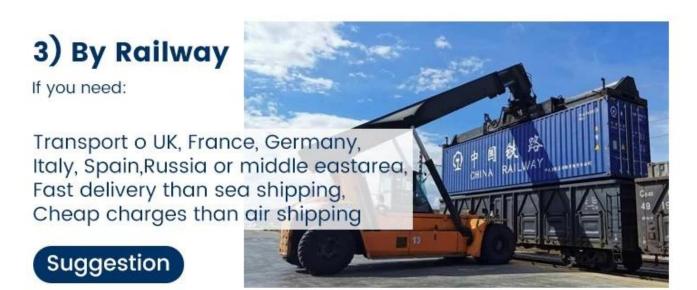

#### Suggestion

You can choose HMD sea freight service to ship your cargo to FBA any warehouse.

You can choose HMD railway freight service to ship your cargo to FBA any warehouse.