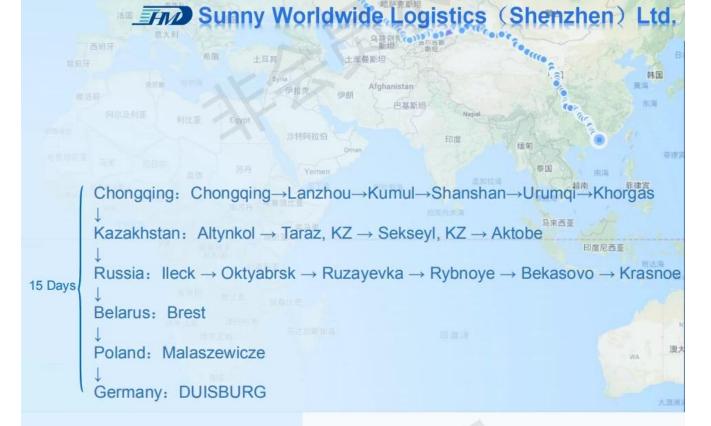

#### FCL Service

- ✓ Booking container
- Trucking from main city in China to Chongqing

**Yuxinou Railway** 

- ✓ Customs clearance and Europe door delivery
- Stable shipping time
- ✓ Arrange T1 docs for transfer to destination

### **Serive Routes**

These area is our advantage routes, we're able to provide more competitve cost for you.