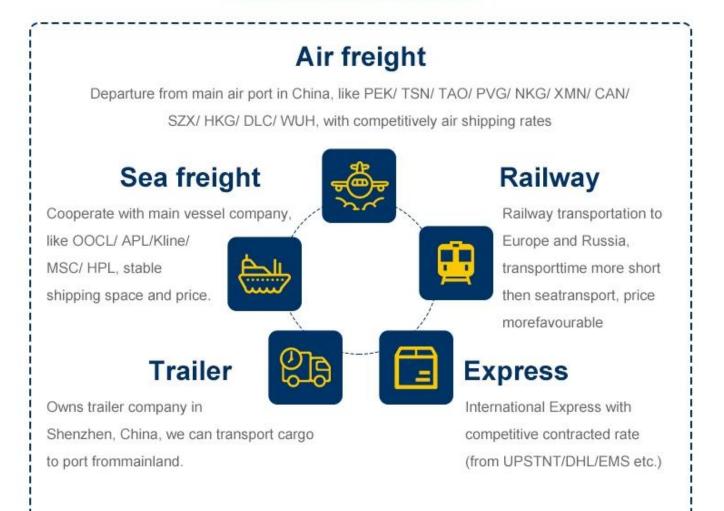

#### railway freight forwarding service to Uzbekistan Turkmenistan

# Why choose Railway serviceThe railway

shipping makes transporting time much shorter than by sea but cost much less than by air . A very good choice within tradational sea shipping and air shipping.

- 1. Chongqing, China Alataw Pass Kazakhstan-Russia Belarus Poland (15 days) Germany (Hamburg / Duisburg 16 days)
- Chengdu , China Alataw Pass Kazakhstan-Russia Belarus -Poland (Lodz ,13 days) - Germany (Nuremberg, 15 days) - Netherlands (16 days)
- -Xi'an --Alataw Pass Kazakhstan-Russia Belarus -Poland (12~14 days to malaszewicze / Wawsaw ) -Germany ( Hamburg /Munich 16 days )
- 4. Changsha, China Manzhouli Russia Belarus Poland ( malaszewicze, 20days )

Our Services We are a Class A freight forwarder offering air freight service for more than 10 years. 365 days/24hours support service.We have partner offices in more than 80 countries and cooperational agent from all over the world which will help to handle your shipments.Collect and delivery services(door to door) .Our Price 10% less than average.

#### 2 .Our versatile service - make overall plan

To be as a professional shipping agent with more than 15 years' experience, our services include sea (FCL /LCL), air, express from any places of China to Worldwide.