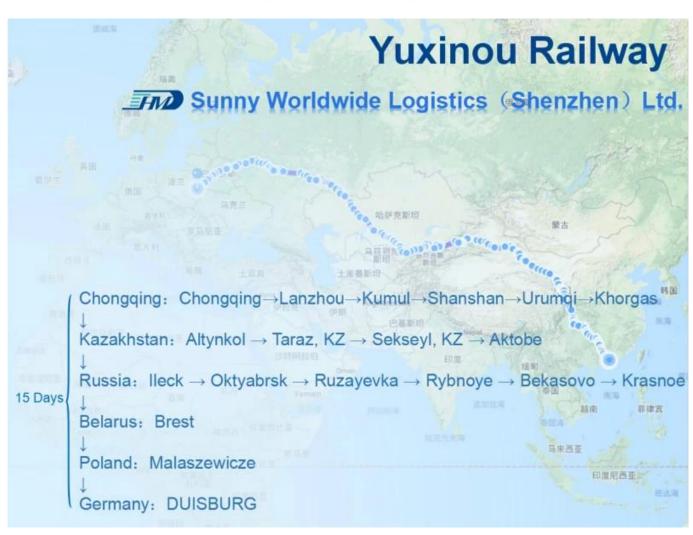

# Yuxinou railway A class agent Chongqing to Duisburg

Transit time 14-16 days after departured

International railway The New Silk Road

RAIL (FCL/LCL) freights between Europe and Asia using belt/road block train solutions

#### China - Europe

Marashevich Warsaw Duisburg Hamburg

China - Central Asia/Russia

Almaty Tashkent Moscow Minsk

## Chongqing to Duisburg by railway

-- Sunny Worldwide Logsitcis