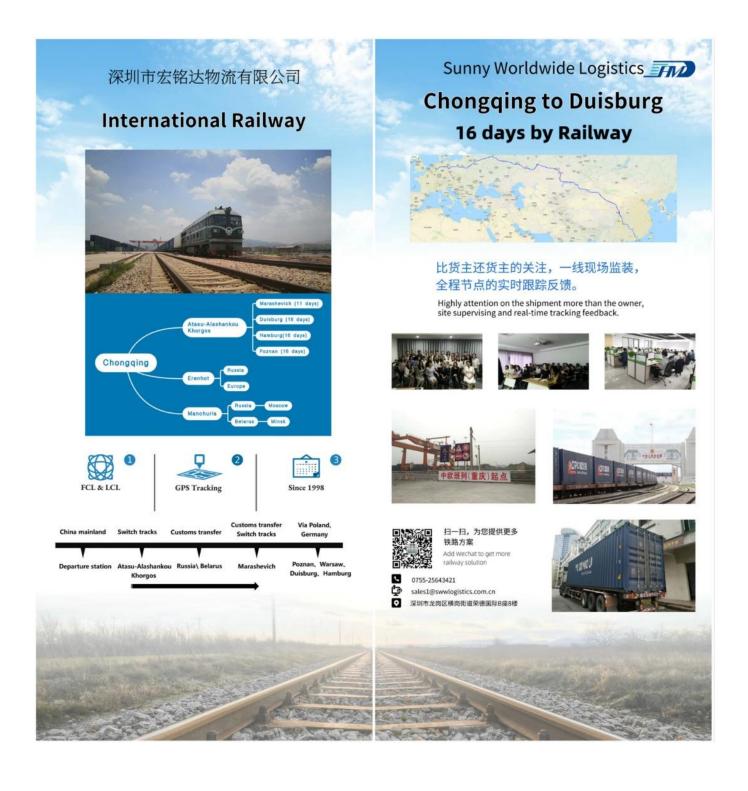

# Yuxinou railway A class agent Chongqing to Duisburg

Transit time 14-16 days after departured

International railway The New Silk Road

RAIL (FCL/LCL) freights between Europe and Asia using belt/road block train solutions

#### China - Europe

Marashevich Warsaw Duisburg Hamburg

China - Central Asia/Russia

Almaty Tashkent Moscow Minsk

## Chongqing to Duisburg by railway

-- Sunny Worldwide Logsitcis

#### **Railway Transportation**

Save 60% time compare with Sea frieght

Save 80% cost compare with Air freight

#### FCL Service

- ✓ Booking container
- ✓ Trucking from main city in China to Chongqing
- ✓ Customs clearance and Europe door delivery
- √ Stable shipping time
- ✓ Arrange T1 docs for transfer to destination

#### LCL Service

- ✓ Pick up cargo from supplier in China
- ✓ Provide customs clearance service
- ✓ Delivery to door service
- ✓ Regula schedule per week

| POL       | POD          | SCHEDULE            | T/T     |
|-----------|--------------|---------------------|---------|
| Chongqing | Malaszewicze | Wed./Thu./Fri./Sat. | 13 days |
| Chongqing | Moscow       | Tue.                | 14 days |
| Chongqing | Duisburg     | Everyday            | 15 days |
| Chongqing | Hamburg      | Sun.                | 15 days |