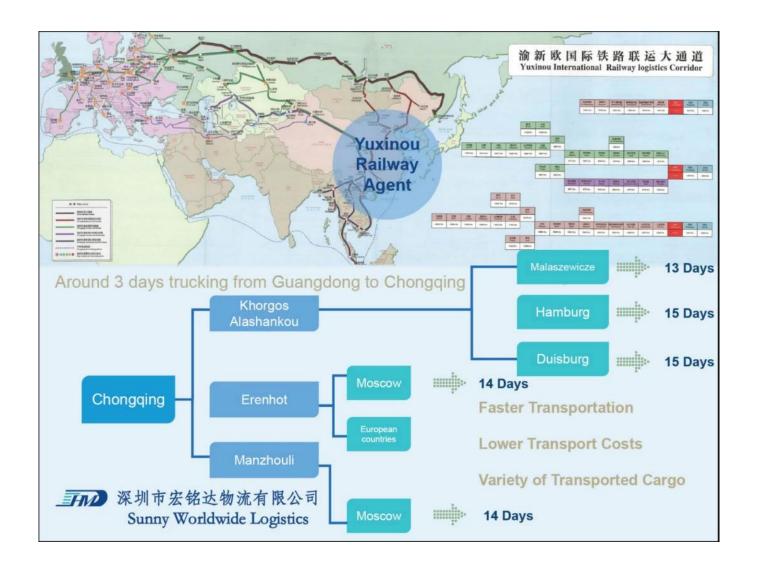

# Yuxinou railway A class agent Chongqing to Duisburg

Transit time 14-16 days after departured

International railway The New Silk Road

RAIL (FCL/LCL) freights between Europe and Asia using belt/road block train solutions

#### China - Europe

Marashevich Warsaw Duisburg Hamburg

China - Central Asia/Russia

Almaty Tashkent Moscow Minsk

## Chongqing to Duisburg by railway

-- Sunny Worldwide Logsitcis

#### **Railway Transportation**

Save 60% time compare with Sea frieght

Save 80% cost compare with Air freight

#### LCL Service

- ✓ Pick up cargo from supplier in China
- ✓ Provide customs clearance service
- ✓ Delivery to door service
- ✓ Regula schedule per week

| POL       | POD          | SCHEDULE            | T/T     |
|-----------|--------------|---------------------|---------|
| Chongqing | Malaszewicze | Wed./Thu./Fri./Sat. | 13 days |
| Chongqing | Moscow       | Tue.                | 14 days |
| Chongqing | Duisburg     | Everyday            | 15 days |
| Chongqing | Hamburg      | Sun.                | 15 days |