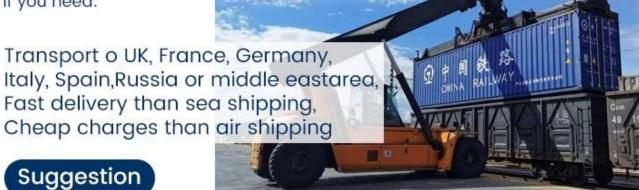

## 3) By Railway

If you need:

You can choose HMD railway freight service to ship your cargo to FBA any warehouse.

## 2) By Sea if you need:

huge transportation volume, wide coverage, cheap charges

#### Suggestion

You can choose HMD sea freight service to ship your cargo to FBA any warehouse.