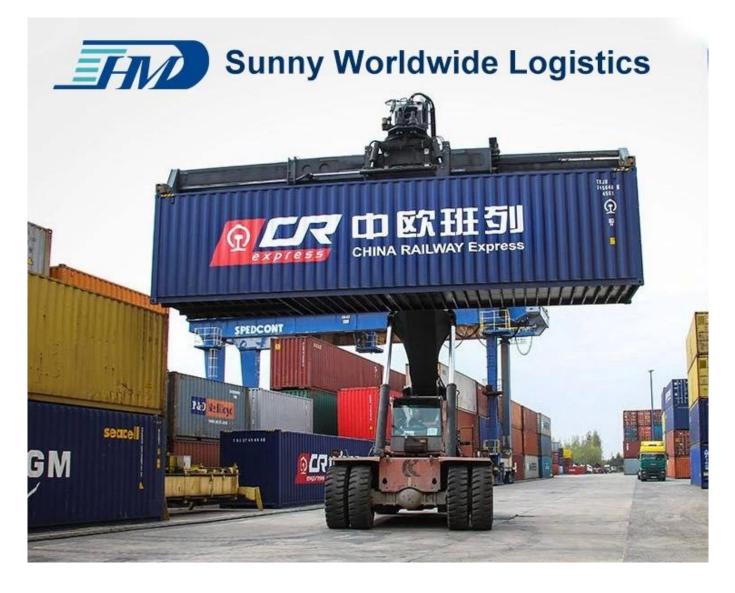

# Yuxinou China-Europe Railway Freight

### Directly transport to Duisburg only 16 day

Loading at the area of South China Departure on Chongqing railway station.

The train will not be unloading container on any station.

Intermodal railway freight shipping involves the combination of freight shipping by rail and truck.