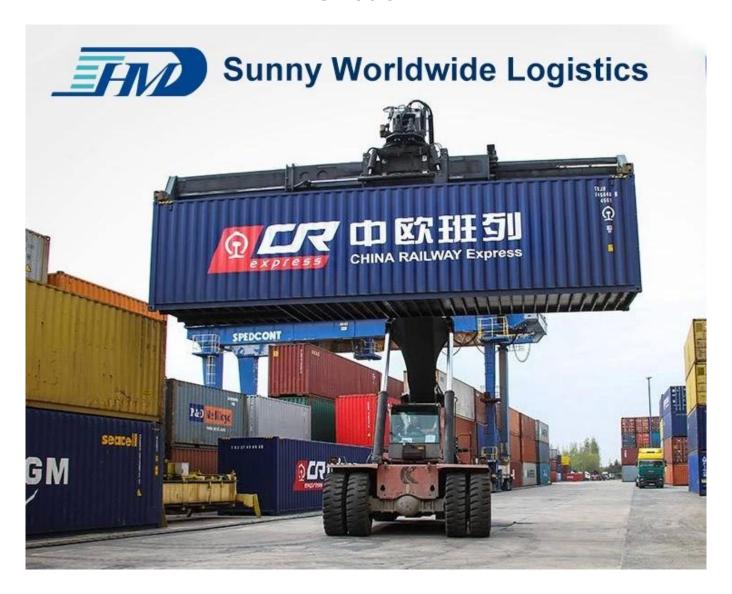

# Yuxinou China-Europe Railway Freight

Directly transport to Duisburg only 16 day

Loading at the area of South China Departure on Chongqing railway station.

The train will not be unloading container on any station.

# Railway Transportation Advantage

Save 60% time compare with sea freight Save 80% cost compare with air freight