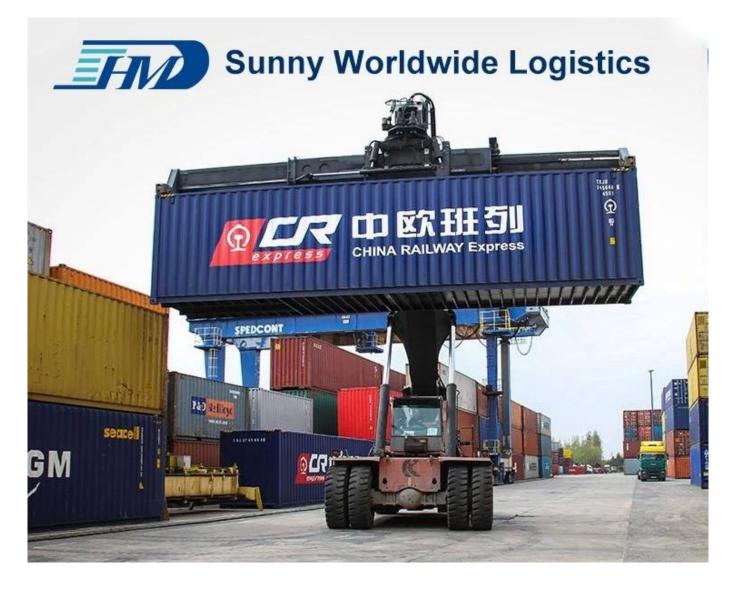

## Yuxinou China-Europe Railway Freight

### Directly transport to Duisburg only 16 day

Loading at the area of South China Departure on Chongqing railway station.

The train will not be unloading container on any station.

Intermodal railway freight shipping involves the combination of freight shipping by rail and truck.