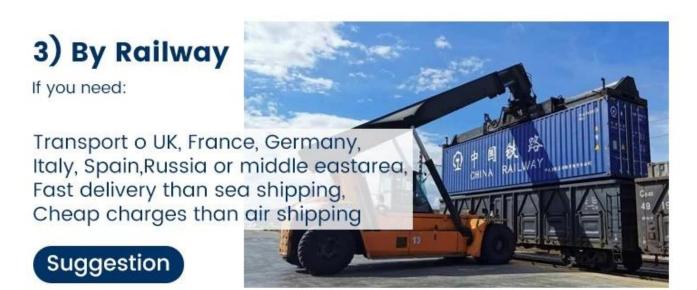

railway shipping from shenzhen to Germany freight forward

#### **Railway Transportation**

Save 60% time compare with Sea frieght Save 80% cost compare with Air freight

#### FCL Service

- ✓ Booking container
- Trucking from main city in China to Chongqing

**Yuxinou Railway** 

- ✓ Customs clearance and Europe door delivery
- Stable shipping time
- ✓ Arrange T1 docs for transfer to destination

#### LCL Service

- ✓ Pick up cargo from supplier in China
- Provide customs clearance service
- Delivery to door service
- ✓ Regula schedule per week

#### Suggestion

You can choose HMD sea freight service to ship your cargo to FBA any warehouse.

You can choose HMD railway freight service to ship your cargo to FBA any warehouse.