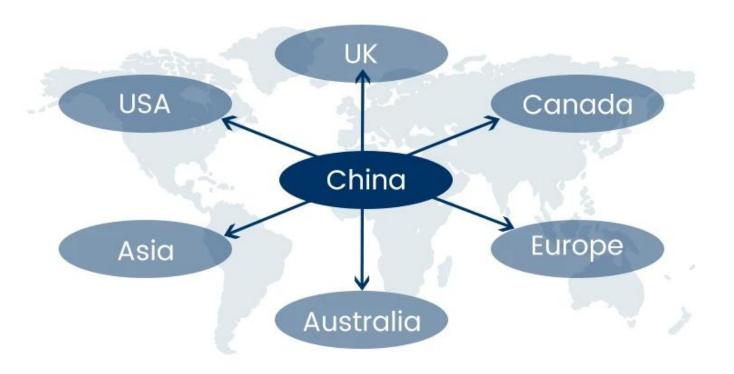

### 1) International Sea Transport Resources

Lots of worldwide seaowner is our partner, it can help to ship your cargo anywhere in

the world with a rich network of shipping routes.

# **Serive Routes**

These area is our advantage routes, we're able to provide more competitve cost for you.

|                           | Sunny Worldwide Logistics (SZ) Limited  Shipping Time                               |                  |                |                   |              |                  |  |  |
|---------------------------|-------------------------------------------------------------------------------------|------------------|----------------|-------------------|--------------|------------------|--|--|
| Shipping&<br>Main Service | America                                                                             | Europe           | Japan          | Southeast<br>Asia | Australia    | Other<br>Country |  |  |
| Amazon FBA                | DDP<br>5-6days                                                                      | DDP<br>6-7days   | DDP<br>4-5days | DDP<br>3-4days    | 2-3 days     | NO<br>Service    |  |  |
| Express                   | 2-3 days                                                                            | 2-3 days         | 2-3 days       | 2-3 days          | 2-3 days     | 4-5 days         |  |  |
| Sea Freight               | DDP<br>18-22days                                                                    | DDP<br>20-25days | DDP<br>5-7days | DDP<br>5-7days    | Port TO Port |                  |  |  |
| Air Freight               | Airline :EK AA PO CA HU NH EY TK OZ CZ CX BY, etc. Airport to airport plus delivery |                  |                |                   |              |                  |  |  |