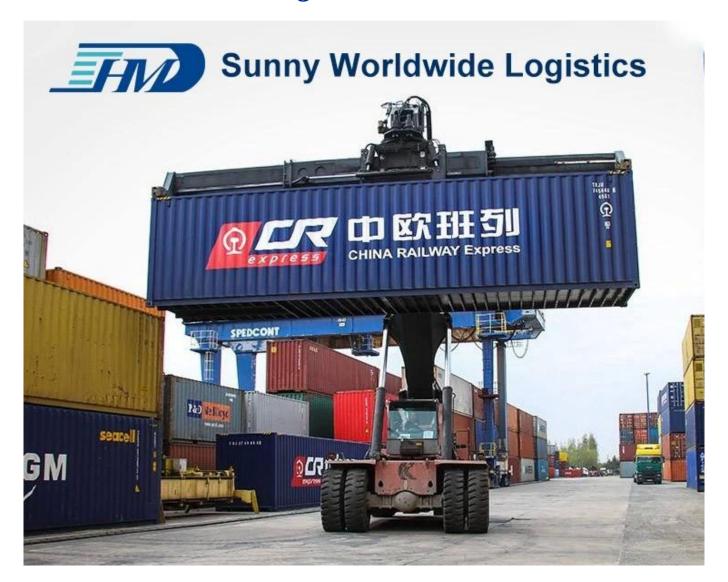

# Yuxinou China-Europe Railway Freight

Directly transport to Duisburg only 16 day

Loading at the area of South China Departure on Chongqing railway station.

The train will not be unloading container on any station.

Intermodal railway freight shipping involves the combination of freight shipping by rail and truck.

Almost always, a rail shipment will need the help of a truck.

The truck takes the freight from the rail hub to its final destination.

# Railway Transportation Advantage

Save 60% time compare with sea freight Save 80% cost compare with air freight