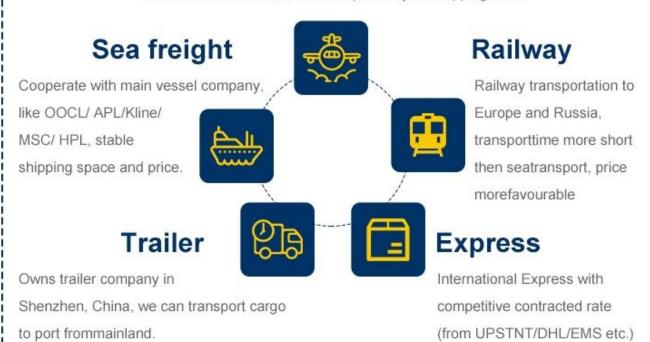

Africa: South Africa (JNB)

South East Asia: Singapore (SIN), Thailand (BKK), Malaysia (KUL)

- 3) Amazon warehouse delivery available :appointment with amazon warehouse and schedule the delivery.
- 4) Door to door service available;
- 5) Other instructions:
- Air shipment acceptance:Pallets,Cartons,Wooden cases,Crates,Rolls..etc.
- Value -added service: Warehousing:Cargo collection,Palletization,Storage,Labeling,Packing
- Competitive air ratest, cheap shipping price, good services.

# Amazon service what we can do for you

- 1. Consolidate different supplier goods for one shipment
- 2.Warehouse
- 3. Paste Amazon lable for each carton
- 4. Make pallet for all you goods
- 5. Paste Amazon pallet lable four side of each pallets
- 6.Sea/Air shipping from China to Amazon warehouse
- 7. Make customs clearance in destination country
- 8. Make an appointment with Amazon

### **Amazon FBA**

Amazon FBA door to door delivery service from China to all Amazon sites (USA,U.K.Germany France Canada Australia Japan Spanish Italy Singapore)