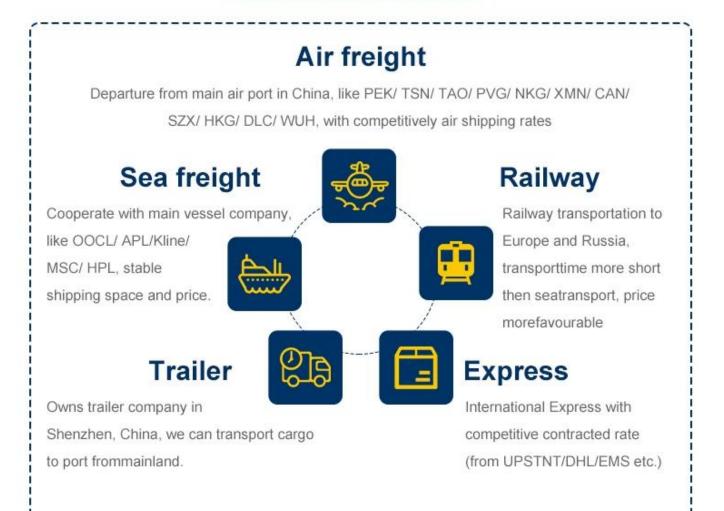

#### Sea Freight door to door services from China to Manila

## Why choose Railway service The railway

#### shipping makes transporting time much shorter than by sea but cost much less than by air . A very good choice within tradational sea shipping and air shipping.

- 1. Chongqing, China Alataw Pass Kazakhstan-Russia Belarus Poland (15 days)
- Germany ( Hamburg /Duisburg 16 days )
- Chengdu , China Alataw Pass Kazakhstan-Russia Belarus -Poland (Lodz ,13 days) - Germany (Nuremberg, 15 days) - Netherlands (16 days)
- 3. -Xi'an --Alataw Pass Kazakhstan-Russia Belarus -Poland (12~14 days to malaszewicze / Wawsaw ) -Germany ( Hamburg /Munich 16 days )
- 4. Changsha, China Manzhouli Russia Belarus Poland ( malaszewicze, 20days )

Our Services We are a Class A freight forwarder offering air freight service for more than 10 years. 365 days/24hours support service.We have partner offices in more than 80 countries and cooperational agent from all over the world which will help to handle your shipments.Collect and delivery services(door to door) .Our Price 10% less than average.

#### 2 .Our versatile service - make overall plan

To be as a professional shipping agent with more than 15 years' experience, our services include sea (FCL /LCL), air, express from any places of China to Worldwide.

## Main Shipping Service