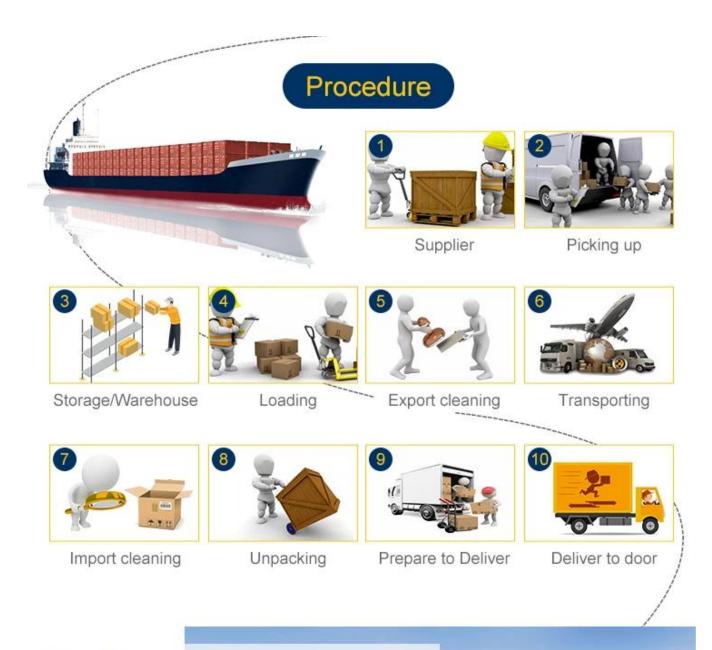

### **Reliable international Sea freight** service

- 1.Contracted sea freight (LCL&FCL) from top sea carrier companies.
- 2.Local office in all over China main ports to handle the shipment.
- 3.Buyer's consolidation (7days storage free for our warehouse).
- 4.Pack and repack service.
- 5.Quality control
- 6.Door to door delivery service (one station service.you just order the goods and wait the goods in your home ,that is fine)
- 7.Insurance
- 8.Documentation service (Fumigation, Certification of original)
- 9. Dropshipping to protect your business secret.