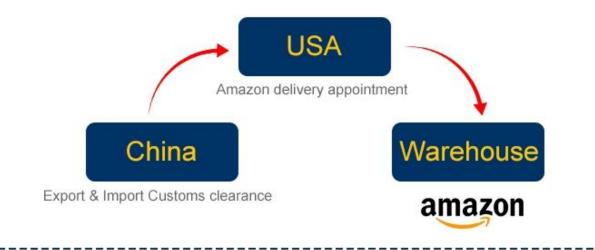

### **Amazon FBA**

Amazon FBA door to door delivery service from China to all Amazon sites ( USA,U.K.Germany France Canada Australia Japan Spanish Italy Singapore)