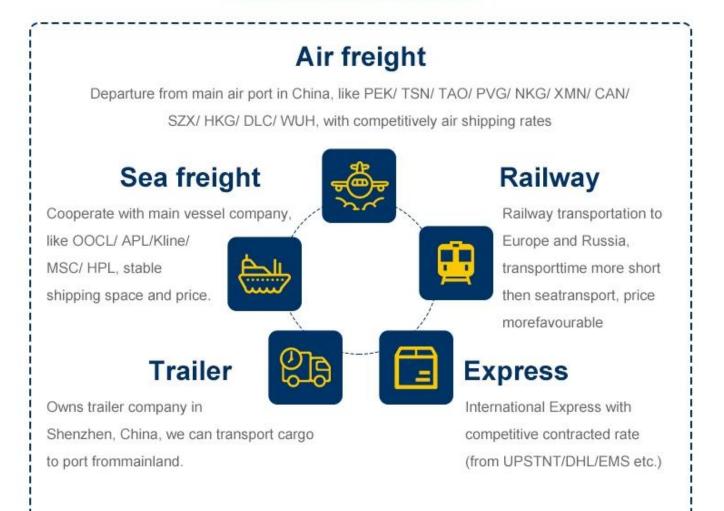

#### Sea freight from shenzhen to Brownsville

## Why choose Railway service The railway

#### shipping makes transporting time much shorter than by sea but cost much less than by air . A very good choice within tradational sea shipping and air shipping.

- 1. Chongqing, China Alataw Pass Kazakhstan-Russia Belarus Poland (15 days)
- Germany ( Hamburg /Duisburg 16 days )
- Chengdu , China Alataw Pass Kazakhstan-Russia Belarus -Poland (Lodz ,13 days) - Germany (Nuremberg, 15 days) - Netherlands (16 days)
- 3. -Xi'an --Alataw Pass Kazakhstan-Russia Belarus -Poland (12~14 days to malaszewicze / Wawsaw ) -Germany ( Hamburg /Munich 16 days )
- 4. Changsha, China Manzhouli Russia Belarus Poland ( malaszewicze, 20days )