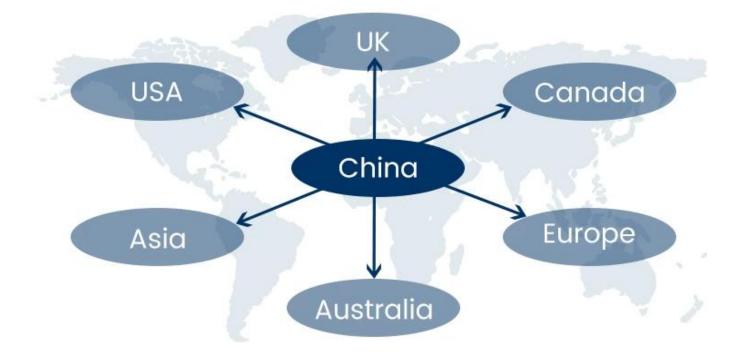

## **Serive Routes**

These area is our advantage routes, we're able to provide more competitve cost for you.

| IN                        | Sunny Worldwide Logistics (SZ) Limited<br>Shipping Time                                |                  |                |                   |              |                  |  |  |
|---------------------------|----------------------------------------------------------------------------------------|------------------|----------------|-------------------|--------------|------------------|--|--|
| Shipping&<br>Main Service | America                                                                                | Europe           | Japan          | Southeast<br>Asia | Australia    | Other<br>Country |  |  |
| Amazon FBA                | DDP<br>5-6days                                                                         | DDP<br>6-7days   | DDP<br>4-5days | DDP<br>3-4days    | 2-3 days     | NO<br>Service    |  |  |
| Express                   | 2-3 days                                                                               | 2-3 days         | 2-3 days       | 2-3 days          | 2-3 days     | 4-5 days         |  |  |
| Sea Freight               | DDP<br>18-22days                                                                       | DDP<br>20-25days | DDP<br>5-7days | DDP<br>5-7days    | Port TO Port |                  |  |  |
| Air Freight               | Airline :EK AA PO CA HU NH EY TK OZ CZ CX BY, etc.<br>Airport to airport plus delivery |                  |                |                   |              |                  |  |  |