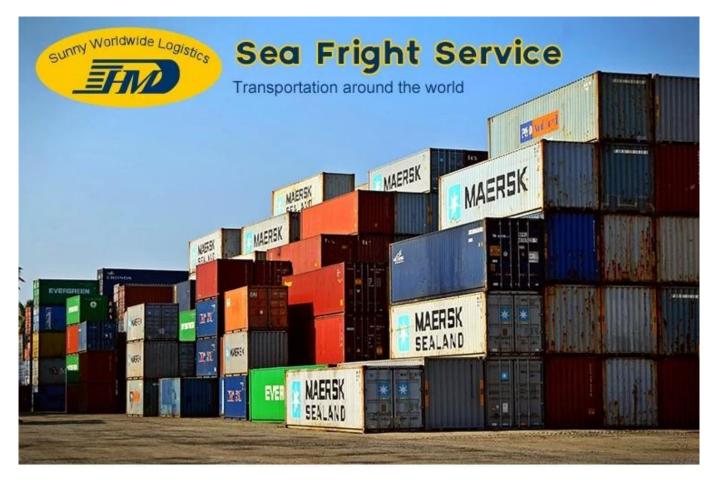

sea freigt from china to canada italy and custon service door to door



# Why choose Railway service The railway

shipping makes transporting time much shorter than by sea but cost much less than by air . A very good choice within tradational sea shipping and air shipping.

- 1. Chongqing, China Alataw Pass Kazakhstan-Russia Belarus Poland (15 days) Germany (Hamburg / Duisburg 16 days)
- Chengdu , China Alataw Pass Kazakhstan-Russia Belarus -Poland (Lodz ,13 days) - Germany (Nuremberg, 15 days) - Netherlands (16 days)
- -Xi'an --Alataw Pass Kazakhstan-Russia Belarus -Poland (12~14 days to malaszewicze / Wawsaw ) -Germany ( Hamburg /Munich 16 days )
- 4. Changsha, China Manzhouli Russia Belarus Poland ( malaszewicze, 20days )

### Procedure

- 01 SWW contacts your supplier to arrange picking up or loading and trucking.
- 02 SWW arranges to book the space, cus