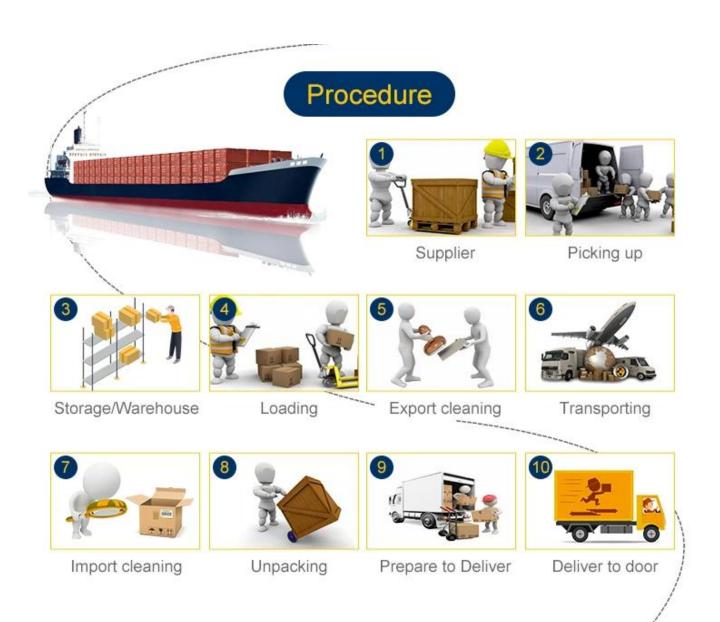

## Procedure

Contact supplier to pick up the goods or supplier directly send the goods to our warehouse

Measure weight and size in our warehouse

Issue packing list,invoice,bill of loading

Submit all export document to Chinese customs

Air freight to destination air port send the online tracking number to consignee

Submit all import document to USA customs

8 After customs release deliver to consignee

Cooperate with major airlines

such as AA,CA,CZ,KE,SQ,TG,SU,CX,OZ,NH,HU

## Procedure

- 01 SWW contacts your supplier to arrange picking up or loading and trucking.
- 02 SWW arranges to book the space, customs clearance and send the goods on board.
- 03 SWW issues the invoice and copy of b/l to you for payment.
- 04 SWW releases the original b/l or Telex to you or your shipper once all payment arrives.
- 05 SWW offers weekly (working day) report to update the status of your shipment.