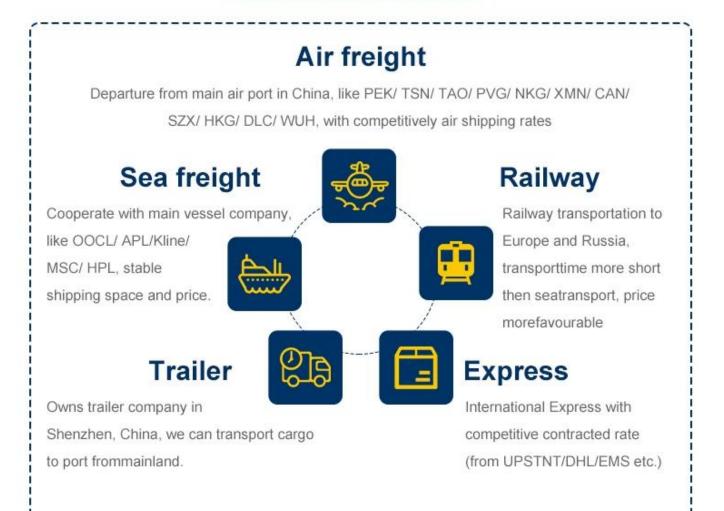

#### Sea shipping DDP service from Shenzhen to USA

## Why choose Railway service The railway

#### shipping makes transporting time much shorter than by sea but cost much less than by air . A very good choice within tradational sea shipping and air shipping.

- 1. Chongqing, China Alataw Pass Kazakhstan-Russia Belarus Poland (15 days)
- Germany ( Hamburg /Duisburg 16 days )
- Chengdu , China Alataw Pass Kazakhstan-Russia Belarus -Poland (Lodz ,13 days) - Germany (Nuremberg, 15 days) - Netherlands (16 days)
- 3. -Xi'an --Alataw Pass Kazakhstan-Russia Belarus -Poland (12~14 days to malaszewicze / Wawsaw ) -Germany ( Hamburg /Munich 16 days )
- 4. Changsha, China Manzhouli Russia Belarus Poland ( malaszewicze, 20days )

Our Services We are a Class A freight forwarder offering air freight service for more than 10 years. 365 days/24hours support service.We have partner offices in more than 80 countries and cooperational agent from all over the world which will help to handle your shipments.Collect and delivery services(door to door) .Our Price 10% less than average.

Handling airport from china Shenzhen;Guangzhou;Shanghai;Qingdao;Xiamen;Beijing; Hongkong. Airport of Destination Alll over world FBA warehouse,America,Europe,Oceania, Latin America,Africa,Asia.Payment method Alibaba Trade Assurance;T/T;Western union

#### 2 .Our versatile service - make overall plan

To be as a professional shipping agent with more than 15 years' experience, our services include sea (FCL /LCL), air, express from any places of China to Worldwide.