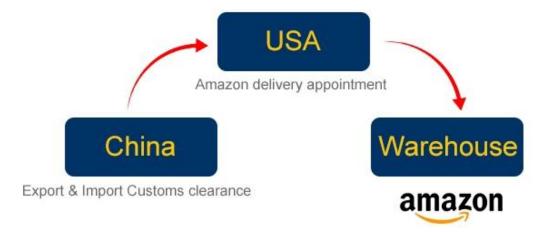

### **Amazon FBA**

Amazon FBA door to door delivery service from China to all Amazon sites (USA,U.K.Germany France Canada Australia Japan Spanish Italy Singapore)

# Amazon service what we can do for you

- 1. Consolidate different supplier goods for one shipment
- 2.Warehouse
- 3. Paste Amazon lable for each carton
- 4. Make pallet for all you goods
- 5. Paste Amazon pallet lable four side of each pallets
- 6.Sea/Air shipping from China to Amazon warehouse
- 7. Make customs clearance in destination country
- 8. Make an appointment with Amazon