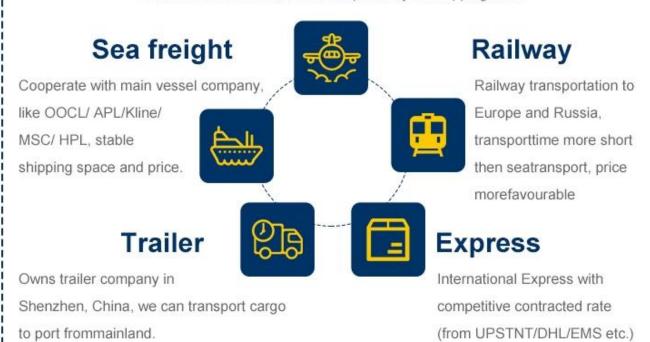

## Main Shipping Service

### Air freight

Departure from main air port in China, like PEK/ TSN/ TAO/ PVG/ NKG/ XMN/ CAN/ SZX/ HKG/ DLC/ WUH, with competitively air shipping rates

## Why choose Railway service

The railway shipping makes transporting time much shorter than by sea but cost much less than by air . A very good choice within tradational sea shipping and air shipping.

### 2 .Our versatile service - make overall plan

To be as a professional shipping agent with more than 15 years' experience, our services include sea (FCL /LCL), air, express from any places of China to Worldwide.