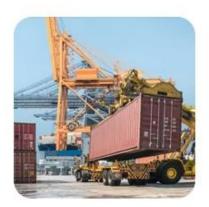

### Less container load (LCL)

With our less than container load (LCL) services, we offer guaranteed capacity, regular and frequent departures and a vast choice of destinations – whether on intercontinental or short sea routes.

### Full container load (FCL)

**FCL** 

Full container load (FCL) is offered on a door-to-door or port-to-port basis and everything in between all over the world. We position containers at your facility to fit your schedule and offer flexible schedules to and from locations worldwide to meet even the most demanding shipping requirements. Whatever the destination, we will deliver your cargo on time and within budget – across borders, across continents and across the globe.

|      | L(Meter) | W(Meter) | H(Meter) | Volume(CBM) | Weight(TON) |
|------|----------|----------|----------|-------------|-------------|
| 20GP | 5.89     | 2.35     | 2.38     | 25-28       | 17.5        |
| 40GP | 12.03    | 2.35     | 2.38     | 55-58       | 26          |
| 40HQ | 12.03    | 2.35     | 2.69     | 65-68       | 26          |
| 45HQ | 13.55    | 2.35     | 2.69     | 75-78       | 24.5        |