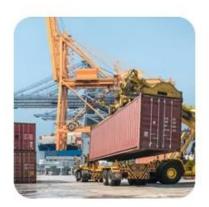

# Sea shipping forwarder from Port Klang Malaysia to Jeddah Saudi Arabia 40HQ 20GP

Sea freight is a versatile service we offer to those wishing to transport larger consignments

that are not time-sensitive. It proves to be a more cost effective way of transporting

### Full container load (FCL)

**FCL** 

Full container load (FCL) is offered on a door-to-door or port-to-port basis and everything in between all over the world. We position containers at your facility to fit your schedule and offer flexible schedules to and from locations worldwide to meet even the most demanding shipping requirements. Whatever the destination, we will deliver your cargo on time and within budget – across borders, across continents and across the globe.